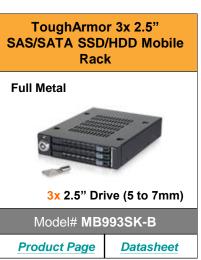

THALES

❖ For External 3.5" Drive Bay (Floppy Bay)

ToughArmor 2.5" SAS/SATA

❖ For External 5.25" Drive Bay (ODD Bay)

ToughArmor 6x 2.5"

SAS/SATA SSD/HDD Cage

ToughArmor 4x2.5"

❖ For External 5.25" Drive Bay (Floppy Bay)

❖ For 12.7mm height Slim ODD or 9.5mm height Ultra Slim ODD Bay