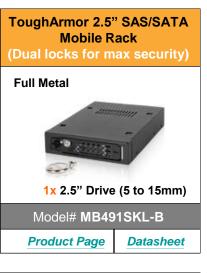

# **ToughArmor Series**

## Why ToughArmor?

#### **RUGGED METAL FRAME**

- Ruggedized full metal construction
- Ideal for flammability and heavy duty usage
- Sized to fit into any Slim ODD, 5.25" bay, or 3.5" drive bay

## Interchangeable

**EZ-Slide Drive Caddy** 

#### REMOVABLE DRIVE CADDY

 Rugged metal EZ-Slide drive caddy provides removability security, and durability

#### **VARIOUS APPLICATIONS**

- Allows flexible data storage builds for different types of applications
- Design for enterprise PC, industrial PC, embedded system, and SFF system
- Approved & used by Advantech, GE, HP, Nvidia, and other well known companies