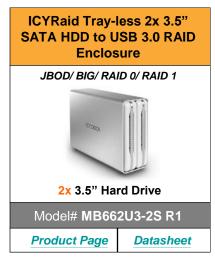

## **ICY DOCK External Hard Drive Enclosures**

❖ 2.5" SATA HDD to USB 3.0 Enclosure ❖ Dual 3.5" SATA HDD to USB 3.0 RAID Enclosure

❖ Quad 3.5" SATA HDD to USB 3.0 External Enclosure with Removable Drive Caddy