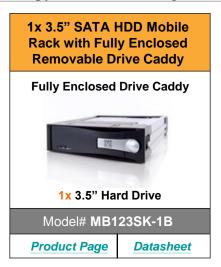

## ICY DOCK 3.5" HDD Removable HDD Enclosures

- Hot-Swap capability Allow you to remove or add drives while the system is running. It's designed for gaming, DVR, back-up, video and server application
- User friendly features- Designed for your convenience such as individual drive power button & tray-less design
- Drive interchangeability The drives can be interchanged from system to system or internal to external

Suggested Application: Gaming System, Back-up System, Drive Duplicator, IPC, DVR, HTPC System

**Tray-Less Solution** for quick and easy maintenance. Good for system or application that requires hot-swap. Such as DVR device, HTPC, HDD duplicator, or daily backup system.

**Tray Solution** provides the drive with a fully enclosed protection, support half-height hard drives, provides the maximum reliability and extended life span. Good for server application that requires the best reliability, easy maintenance and drive compatibility with small tower server, IPC or data center.

## ICY DOCK 3.5" HDD Single-Bay Mobile Racks

❖ For External 5.25" Drive Bay (ODD Bay) – Tray-less Mobile Racks

❖ For External 5.25" Drive Bay (ODD Bay) – Drive Caddy Mobile Racks