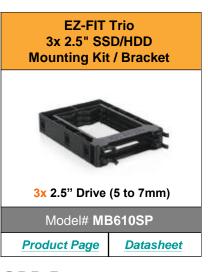

## **EZ-FIT & FLEX-FIT Multifunction Mounting Brackets**

- Mounts up to 4x 2.5" SATA drives + 1x Slim ODD in a single 5.25" drive bay of the system
- Tool-less Drive Installation Design Drive is fully removable and can be installed or swapped without using a tool
- Accommodate various storage devices such as slim ODD, 2.5"/3.5" drives/device, in a standard 3.5" or 5.25" bay

**Suggested Applications:** 

Install additional drive and device within a standard 3.5"/5.25" drive bay of Gaming PC, Desktop PC, Workstation, Rackmount, and Industrial PC systems

## ❖ FLEX-FIT Series Multi Device Mounting Bracket for 5.25" ODD Bay

- Rugged full metal construction from inside out, which is compliant with flammability requirements
- Drive caddy is full removable & hot-swappable for peace of mind system maintenance
- Fits up to 3x 2.5" SSD in a single 3.5" bay (floppy bay) or up to 8x 2.5" drives in a single 5.25" bay (DVD bay)