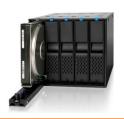

# **ToughArmor Series**

## Why ToughArmor?

#### **RUGGED METAL FRAME**

- Ruggedized full metal construction
- Ideal for flammability and heavy duty usage
- Sized to fit into any Slim ODD, 5.25" bay, or 3.5" drive bay

## Interchangeable

**EZ-Slide Drive Caddy** 

#### REMOVABLE DRIVE CADDY

 Rugged metal EZ-Slide drive caddy provides removability security, and durability

#### **VARIOUS APPLICATIONS**

- Allows flexible data storage builds for different types of applications
- Design for enterprise PC, industrial PC, embedded system, and SFF system
- Approved & used by Advantech, GE, HP, Nvidia, and other well known companies