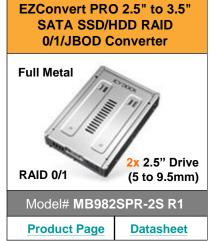

#### What makes EZConvert Special?

ICY DOCK EZConvert series 2.5" to 3.5" SSD mounting adapters set themselves apart from other competitors by having various advanced features that greatly enhance user's experience such as tool-less drive installation, full drive height support, hot-swap drives within the drive caddy, hardware RAID functionality, and SAS 3.0 compatibility.

| 2.5" to 3.5" SSD/HDD Mounting Adapter Comparison Chart |                         |                      |                      |                      |                      |
|--------------------------------------------------------|-------------------------|----------------------|----------------------|----------------------|----------------------|
|                                                        | SSD SSD                 |                      |                      |                      |                      |
| Product                                                | EZConvert MB882SP-1S-1B | Competitor's adapter | Competitor's adapter | Competitor's adapter | Competitor's adapter |
| Tool-Less Drive Installation                           | 1                       |                      |                      |                      | 1                    |
| Fully Enclosed Design                                  | 1                       |                      |                      |                      | 1                    |
| Supports 15mm height Drive                             | 1                       |                      | ✓                    | ✓                    |                      |
| Fit's 3.5" drive caddy                                 | 1                       | 1                    | ✓                    | ✓                    | ✓                    |
| Swap drive without remove the adapter from drive caddy | ✓                       |                      |                      |                      |                      |
| Full metal design                                      | MB382/482/982 Series    |                      | ✓                    | ✓                    |                      |
| Dual Drive + RAID 0/1<br>function                      | MB982SPR-2S R1          |                      |                      |                      |                      |
| Supports SAS 3.0                                       | MB982IP-1S-1            |                      |                      |                      |                      |
| 3-year warranty                                        | 1                       |                      |                      |                      |                      |