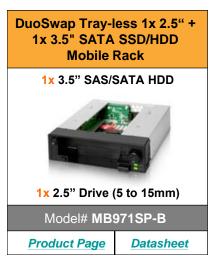

## ICY DOCK 3.5" HDD Removable HDD Enclosures

- Hot-Swap capability Allow you to remove or add drives while the system is running. It's designed for gaming, DVR, back-up, video and server application
- User friendly features- Designed for your convenience such as individual drive power button & tray-less design
- Drive interchangeability The drives can be interchanged from system to system or internal to external

Suggested Application: Gaming System, Back-up System, Drive Duplicator, IPC, DVR, HTPC System

**Tray-Less Solution** for quick and easy maintenance. Good for system or application that requires hot-swap. Such as DVR device, HTPC, HDD duplicator, or daily backup system.

**Tray Solution** provides the drive with a fully enclosed protection, support half-height hard drives, provides the maximum reliability and extended life span. Good for server application that requires the best reliability, easy maintenance and drive compatibility with small tower server, IPC or data center.