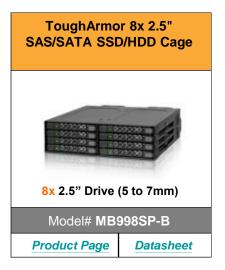

#### **RUGGED METAL FRAME**

- Ruggedized full metal construction
- Ideal for flammability and heavy duty usage
- Sized to fit into any Slim ODD, 5.25" bay, or 3.5" drive bay

## Interchangeable

**EZ-Slide Drive Caddy** 

#### REMOVABLE DRIVE CADDY

 Rugged metal EZ-Slide drive caddy provides removability security, and durability

#### **VARIOUS APPLICATIONS**

- Allows flexible data storage builds for different types of applications
- Design for enterprise PC, industrial PC, embedded system, and SFF system
- Approved & used by Advantech, GE, HP, Nvidia, and other well known companies