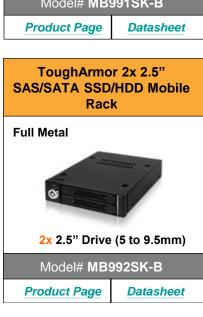

# **ToughArmor Series**

## Why ToughArmor?

#### **RUGGED METAL FRAME**

- Ruggedized full metal construction
- Ideal for flammability and heavy duty usage
- Sized to fit into any Slim ODD, 5.25" bay, or 3.5" drive bay

## Interchangeable

**EZ-Slide Drive Caddy** 

#### REMOVABLE DRIVE CADDY

 Rugged metal EZ-Slide drive caddy provides removability security, and durability

#### **VARIOUS APPLICATIONS**

- Allows flexible data storage builds for different types of applications
- Design for enterprise PC, industrial PC, embedded system, and SFF system
- Approved & used by Advantech, GE, HP, Nvidia, and other well known companies