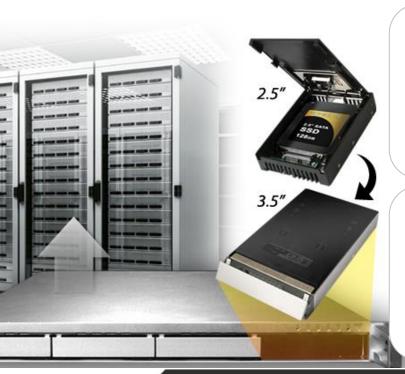

## **EZConvert 2.5" SSD to 3.5" SATA Converter Adapters**

- The USA patented tool-less drive installation design for quick & easy setup
- All connections, dimensions, and mounting holes are exactly the same as 3.5" HDD
- Adapts any 2.5" SATA SSD or HDD for use in any 3.5" drive bay or drive tray without performance reduction

**Suggested Applications:** 

Replace legacy 3.5" hard drive with 2.5" SSD for Desktop PC, Mac, Workstation, Server, Data Center, and any systems that use 3.5" hard drive

#### Upgrade your system in 30 seconds with USA patented tool-less drive installation design