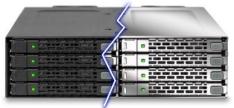

## ICY DOCK 3.5" HDD Removable HDD Enclosures

- Hot-Swap capability Allow you to remove or add drives while the system is running. It's designed for gaming, DVR, back-up, video and server application
- User friendly features- Designed for your convenience such as individual drive power button & tray-less design
- Drive interchangeability The drives can be interchanged from system to system or internal to external

Suggested Application: Gaming System, Back-up System, Drive Duplicator, IPC, DVR, HTPC System

**Tray-Less Solution** for quick and easy maintenance. Good for system or application that requires hot-swap. Such as DVR device, HTPC, HDD duplicator, or daily backup system.

**Tray Solution** provides the drive with a fully enclosed protection, support half-height hard drives, provides the maximum reliability and extended life span. Good for server application that requires the best reliability, easy maintenance and drive compatibility with small tower server, IPC or data center.