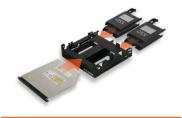

## **EZ-FIT & FLEX-FIT Multifunction Mounting Brackets**

- Mounts up to 4x 2.5" SATA drives + 1x Slim ODD in a single 5.25" drive bay of the system
- Tool-less Drive Installation Design Drive is fully removable and can be installed or swapped without using a tool
- Accommodate various storage devices such as slim ODD, 2.5"/3.5" drives/device, in a standard 3.5" or 5.25" bay

**Suggested Applications:** 

Install additional drive and device within a standard 3.5"/5.25" drive bay of Gaming PC, Desktop PC, Workstation, Rackmount, and Industrial PC systems