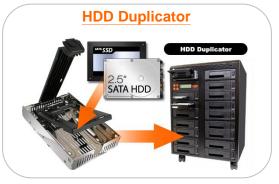

*External HDD Enclosures**



Dual Bay 3.5" External HDD Enclosures

Page 29 - Page 30



Quad Bay 3.5" External HDD Enclosures

Page 29 - Page 30



## **EZConvert 2.5" SSD to 3.5" SATA Converter Adapters**

- The USA patented tool-less drive installation design for quick & easy setup
- All connections, dimensions, and mounting holes are exactly the same as 3.5" HDD
- Adapts any 2.5" SATA SSD or HDD for use in any 3.5" drive bay or drive tray without performance reduction

**Suggested Applications:** 

Replace legacy 3.5" hard drive with 2.5" SSD for Desktop PC, Mac, Workstation, Server, Data Center, and any systems that use 3.5" hard drive

#### Upgrade your system in 30 seconds with USA patented tool-less drive installation design



# Data Center Upgrade SAN / Data Center SAS HDD









## Why EZConvert?

#### Approved and used by first tier companies:















ICY DOCK EZConvert SSD adapters earns their reputation from many first tier companies who values ICY DOCK's product quality, three year warranty, long product life, and professionally trained worldwide customer support.

#### What makes EZConvert Special?

ICY DOCK EZConvert series 2.5" to 3.5" SSD mounting adapters set themselves apart from other competitors by having various advanced features that greatly enhance user's experience such as tool-less drive installation, full drive height support, hot-swap drives within the drive caddy, hardware RAID functionality, and SAS 3.0 compatibility.

| 2.5" to 3.5" SSD/HDD Mounting Adapter Comparison Chart |                         |                      |