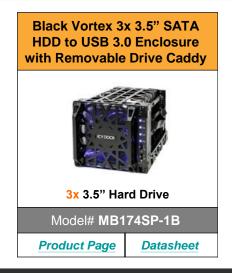

## **ICY DOCK External Hard Drive Enclosures**

❖ 2.5" SATA HDD to USB 3.0 Enclosure ❖ Dual 3.5" SATA HDD to USB 3.0 RAID Enclosure

❖ Quad 3.5" SATA HDD to USB 3.0 External Enclosure with Removable Drive Caddy