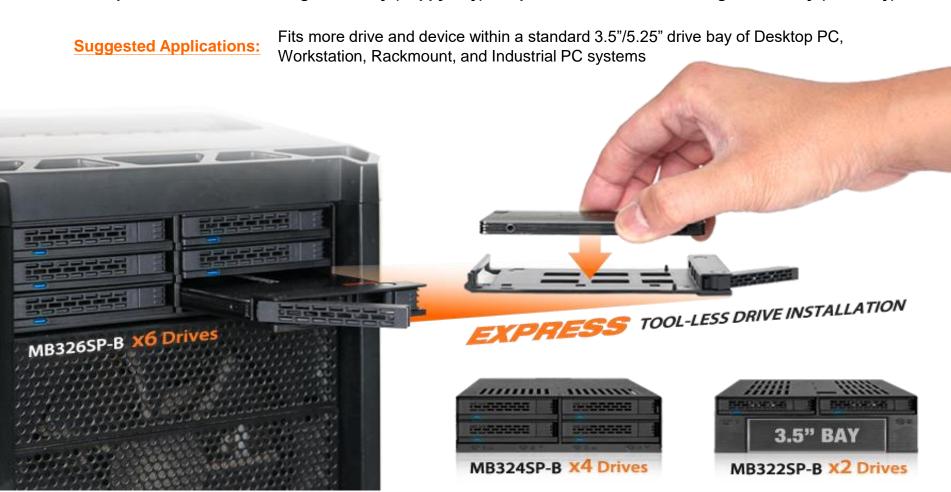

## **EZ-FIT & FLEX-FIT Multifunction Mounting Brackets**

- Mounts up to 4x 2.5" SATA drives + 1x Slim ODD in a single 5.25" drive bay of the system
- Tool-less Drive Installation Design Drive is fully removable and can be installed or swapped without using a tool
- Accommodate various storage devices such as slim ODD, 2.5"/3.5" drives/device, in a standard 3.5" or 5.25" bay

**Suggested Applications:** 

Install additional drive and device within a standard 3.5"/5.25" drive bay of Gaming PC, Desktop PC, Workstation, Rackmount, and Industrial PC systems