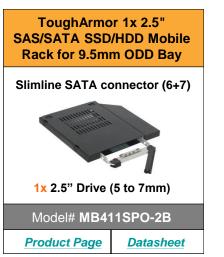

THALES

❖ For External 3.5" Drive Bay (Floppy Bay)

ToughArmor 2.5" SAS/SATA

❖ For External 5.25" Drive Bay (ODD Bay)

ToughArmor 6x 2.5"

SAS/SATA SSD/HDD Cage

ToughArmor 4x2.5"

❖ For External 5.25" Drive Bay (Floppy Bay)

❖ For 12.7mm height Slim ODD or 9.5mm height Ultra Slim ODD Bay