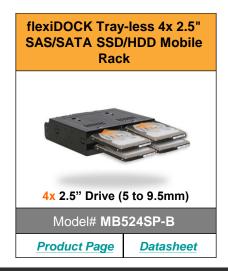

## flexiDOCK Tray-less 2.5" SSD/HDD Enclosures

- Exclusive drive door-less design for quick drive swapping, comparable to HDD docking station
- Safety enhanced drive ejection button to prevent accidental drive ejection
- Individual tamper-proof drive power button with cool blue drive activity LED

**Suggested Applications:** 

Data backup, drive cloning, audio & video editing, digital forensics, drive recovery, in-vehicle system, and any application where hot-swap is required.

## flexiDOCK Tray-less 2.5" SSD/HDD Enclosures

❖ For External 3.5" Drive Bay (Floppy Bay)

❖ For External 5.25" Drive Bay (ODD Bay)

26