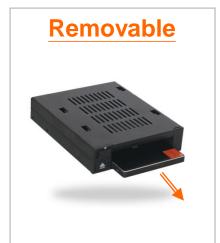

# Removable Drive Caddy Design

Both ICY DOCK internal and external hard drive enclosures have the REMOVABLE(HOT-SWAP) function in drive caddy or Tray-less design

## Key Features of REMOVABLE Design:

- Supports drive Hot-Swap function
- •Direct bare drive swaps require no tool or installation for our Tray-less series
- •Cost efficient by using the same enclosure for new hard drive(s) upgrades
- •Removable design features "Grab and go" as well as "plug and play"
- Saves valuable desk/workspace
- •Choose from a variety of your favorite SSD or hard drive brands and models
- •Allows for easy drive maintenance without opening up the chassis