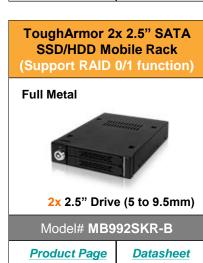

# **ToughArmor Series**

## Why ToughArmor?

#### **RUGGED METAL FRAME**

- Ruggedized full metal construction
- Ideal for flammability and heavy duty usage
- Sized to fit into any Slim ODD, 5.25" bay, or 3.5" drive bay

## Interchangeable

**EZ-Slide Drive Caddy** 

#### REMOVABLE DRIVE CADDY

 Rugged metal EZ-Slide drive caddy provides removability security, and durability

#### **VARIOUS APPLICATIONS**

- Allows flexible data storage builds for different types of applications
- Design for enterprise PC, industrial PC, embedded system, and SFF system
- Approved & used by Advantech, GE, HP, Nvidia, and other well known companies