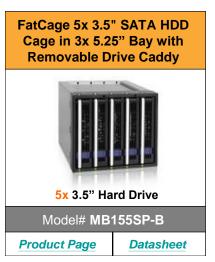

## **ICY DOCK 3.5" HDD Multi-Bay Cages**

❖ For External 5.25" Drive Bay (ODD Bay) – Tray-less Mobile Racks

❖ For External 5.25" Drive Bay (ODD Bay) – Drive Caddy Mobile Racks

**Datasheet** 

Bay

## ICY DOCK 3.5" HDD Removable HDD Enclosures

- Hot-Swap capability Allow you to remove or add drives while the system is running. It's designed for gaming, DVR, back-up, video and server application
- User friendly features- Designed for your convenience such as individual drive power button & tray-less design
- Drive interchangeability The drives can be interchanged from system to system or internal to external

Suggested Application: Gaming System, Back-up System, Drive Duplicator, IPC, DVR, HTPC System

**Tray-Less Solution** for quick and easy maintenance. Good for system or application that requires hot-swap. Such as DVR device, HTPC, HDD duplicator, or daily backup system.

**Tray Solution** provides the drive with a fully enclosed protection, support half-height hard drives, provides the maximum reliability and extended life span. Good for server application that requires the best reliability, easy maintenance and drive compatibility with small tower server, IPC or data center.