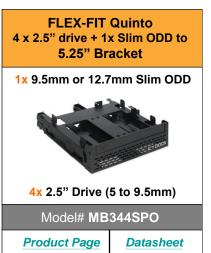

## **EZ-FIT & FLEX-FIT Multifunction Mounting Brackets**

- Mounts up to 4x 2.5" SATA drives + 1x Slim ODD in a single 5.25" drive bay of the system
- Tool-less Drive Installation Design Drive is fully removable and can be installed or swapped without using a tool
- Accommodate various storage devices such as slim ODD, 2.5"/3.5" drives/device, in a standard 3.5" or 5.25" bay

**Suggested Applications:** 

Install additional drive and device within a standard 3.5"/5.25" drive bay of Gaming PC, Desktop PC, Workstation, Rackmount, and Industrial PC systems

## ❖ FLEX-FIT Series Multi Device Mounting Bracket for 5.25" ODD Bay

- Rugged full metal construction from inside out, which is compliant with flammability requirements
- Drive caddy is full removable & hot-swappable for peace of mind system maintenance
- Fits up to 3x 2.5" SSD in a single 3.5" bay (floppy bay) or up to 8x 2.5" drives in a single 5.25" bay (DVD bay)