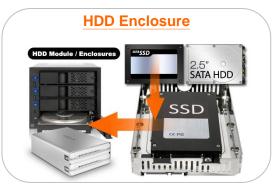

## ICY DOCK 3.5" HDD Removable HDD Enclosures

- Hot-Swap capability Allow you to remove or add drives while the system is running. It's designed for gaming, DVR, back-up, video and server application
- User friendly features- Designed for your convenience such as individual drive power button & tray-less design
- Drive interchangeability The drives can be interchanged from system to system or internal to external

Suggested Application: Gaming System, Back-up System, Drive Duplicator, IPC, DVR, HTPC System

**Tray-Less Solution** for quick and easy maintenance. Good for system or application that requires hot-swap. Such as DVR device, HTPC, HDD duplicator, or daily backup system.

**Tray Solution** provides the drive with a fully enclosed protection, support half-height hard drives, provides the maximum reliability and extended life span. Good for server application that requires the best reliability, easy maintenance and drive compatibility with small tower server, IPC or data center.