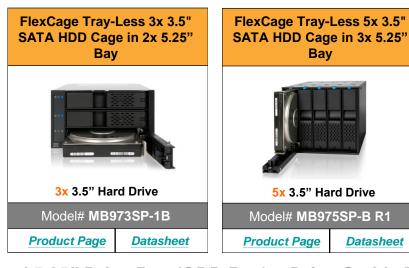

## ICY DOCK 3.5" HDD Removable HDD Enclosures

- Hot-Swap capability Allow you to remove or add drives while the system is running. It's designed for gaming, DVR, back-up, video and server application
- User friendly features- Designed for your convenience such as individual drive power button & tray-less design
- Drive interchangeability The drives can be interchanged from system to system or internal to external

Suggested Application: Gaming System, Back-up System, Drive Duplicator, IPC, DVR, HTPC System

**Tray-Less Solution** for quick and easy maintenance. Good for system or application that requires hot-swap. Such as DVR device, HTPC, HDD duplicator, or daily backup system.

**Tray Solution** provides the drive with a fully enclosed protection, support half-height hard drives, provides the maximum reliability and extended life span. Good for server application that requires the best reliability, easy maintenance and drive compatibility with small tower server, IPC or data center.

## **ICY DOCK 3.5" HDD Multi-Bay Cages**

❖ For External 5.25" Drive Bay (ODD Bay) – Tray-less Mobile Racks

❖ For External 5.25" Drive Bay (ODD Bay) – Drive Caddy Mobile Racks

**Datasheet** 

Bay