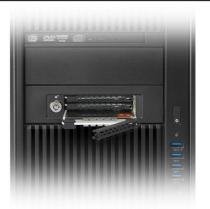

# **ToughArmor Series**

## Why ToughArmor?

#### **RUGGED METAL FRAME**

- Ruggedized full metal construction
- Ideal for flammability and heavy duty usage
- Sized to fit into any Slim ODD, 5.25" bay, or 3.5" drive bay

#### REMOVABLE DRIVE CADDY

 Rugged metal EZ-Slide drive caddy provides removability security, and durability