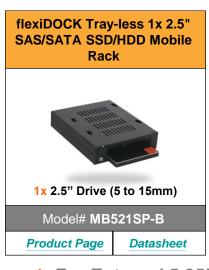

## flexiDOCK Tray-less 2.5" SSD/HDD Enclosures

- Exclusive drive door-less design for quick drive swapping, comparable to HDD docking station
- Safety enhanced drive ejection button to prevent accidental drive ejection
- Individual tamper-proof drive power button with cool blue drive activity LED

**Suggested Applications:** 

Data backup, drive cloning, audio & video editing, digital forensics, drive recovery, in-vehicle system, and any application where hot-swap is required.

## flexiDOCK Tray-less 2.5" SSD/HDD Enclosures

❖ For External 3.5" Drive Bay (Floppy Bay)

❖ For External 5.25" Drive Bay (ODD Bay)

26