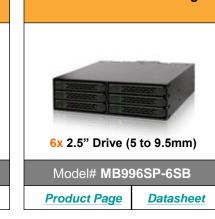

THALES

❖ For External 3.5" Drive Bay (Floppy Bay)

ToughArmor 2.5" SAS/SATA

❖ For External 5.25" Drive Bay (ODD Bay)

ToughArmor 6x 2.5"

SAS/SATA SSD/HDD Cage

ToughArmor 4x2.5"

❖ For External 5.25" Drive Bay (Floppy Bay)