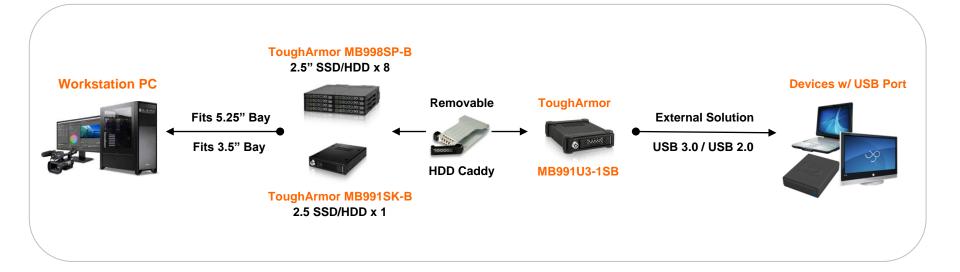

# Removable Drive Caddy Design

Both ICY DOCK internal and external hard drive enclosures have the REMOVABLE(HOT-SWAP) function in drive caddy or Tray-less design

## Key Features of REMOVABLE Design:

- Supports drive Hot-Swap function
- •Direct bare drive swaps require no tool or installation for our Tray-less series
- •Cost efficient by using the same enclosure for new hard drive(s) upgrades
- •Removable design features "Grab and go" as well as "plug and play"
- Saves valuable desk/workspace
- •Choose from a variety of your favorite SSD or hard drive brands and models
- •Allows for easy drive maintenance without opening up the chassis

# **Flexible**

As long as you're equipped with ICY DOCK HDD enclosures in your systems, you can transfer storage drives between systems, especially when required to work between locations such as home, work, or school. And drive maintenance will be a breeze too!