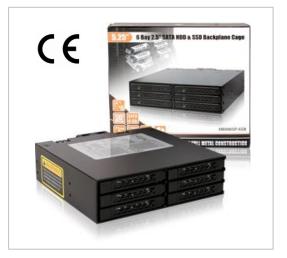

## ICY DOCK 3.5" HDD Removable HDD Enclosures

- Hot-Swap capability Allow you to remove or add drives while the system is running. It's designed for gaming, DVR, back-up, video and server application
- User friendly features- Designed for your convenience such as individual drive power button & tray-less design
- Drive interchangeability The drives can be interchanged from system to system or internal to external

Suggested Application: Gaming System, Back-up System, Drive Duplicator, IPC, DVR, HTPC System

**Tray-Less Solution** for quick and easy maintenance. Good for system or application that requires hot-swap. Such as DVR device, HTPC, HDD duplicator, or daily backup system.

**Tray Solution** provides the drive with a fully enclosed protection, support half-height hard drives, provides the maximum reliability and extended life span. Good for server application that requires the best reliability, easy maintenance and drive compatibility with small tower server, IPC or data center.