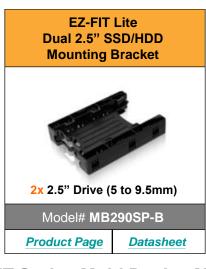

## **EZ-FIT & FLEX-FIT Multifunction Mounting Brackets**

- Mounts up to 4x 2.5" SATA drives + 1x Slim ODD in a single 5.25" drive bay of the system
- Tool-less Drive Installation Design Drive is fully removable and can be installed or swapped without using a tool
- Accommodate various storage devices such as slim ODD, 2.5"/3.5" drives/device, in a standard 3.5" or 5.25" bay

**Suggested Applications:** 

Install additional drive and device within a standard 3.5"/5.25" drive bay of Gaming PC, Desktop PC, Workstation, Rackmount, and Industrial PC systems

## **EZ-FIT & FLEX-FIT Multifunction Mounting Brackets**

❖ EZ-FIT Series 2.5" SSD/HDD Mounting Bracket for 3.5" HDD Bay