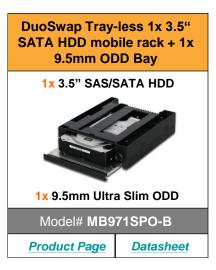

## ICY DOCK 3.5" HDD Removable HDD Enclosures

- Hot-Swap capability Allow you to remove or add drives while the system is running. It's designed for gaming, DVR, back-up, video and server application
- User friendly features- Designed for your convenience such as individual drive power button & tray-less design
- Drive interchangeability The drives can be interchanged from system to system or internal to external

Suggested Application: Gaming System, Back-up System, Drive Duplicator, IPC, DVR, HTPC System

**Tray-Less Solution** for quick and easy maintenance. Good for system or application that requires hot-swap. Such as DVR device, HTPC, HDD duplicator, or daily backup system.

**Tray Solution** provides the drive with a fully enclosed protection, support half-height hard drives, provides the maximum reliability and extended life span. Good for server application that requires the best reliability, easy maintenance and drive compatibility with small tower server, IPC or data center.