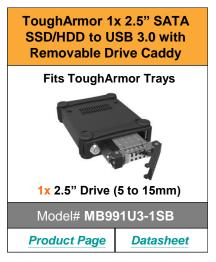

#### 2.5" Removable SSD/HDD Enclosures

ToughArmor Ruggedized 2.5" Drive Enclosures

Page 17 – Page 21

ExpressCage Tool-less 2.5" Drive Enclosures

Page 22 – Page 23

flexiDOCK Tray-less 2.5" Drive Enclosures

Page 24 – Page 25

#### **RUGGED METAL FRAME**

- Ruggedized full metal construction
- Ideal for flammability and heavy duty usage
- Sized to fit into any Slim ODD, 5.25" bay, or 3.5" drive bay

## Interchangeable

**EZ-Slide Drive Caddy** 

#### REMOVABLE DRIVE CADDY

 Rugged metal EZ-Slide drive caddy provides removability security, and durability

#### **VARIOUS APPLICATIONS**

- Allows flexible data storage builds for different types of applications
- Design for enterprise PC, industrial PC, embedded system, and SFF system
- Approved & used by Advantech, GE, HP, Nvidia, and other well known companies