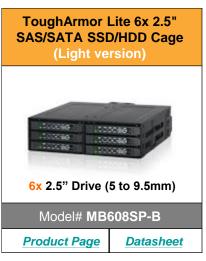

THALES

❖ For External 3.5" Drive Bay (Floppy Bay)

ToughArmor 2.5" SAS/SATA

❖ For External 5.25" Drive Bay (ODD Bay)

ToughArmor 6x 2.5"

SAS/SATA SSD/HDD Cage

ToughArmor 4x2.5"

❖ For External 5.25" Drive Bay (Floppy Bay)