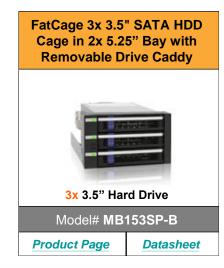

## ICY DOCK 3.5" HDD Removable HDD Enclosures

- Hot-Swap capability Allow you to remove or add drives while the system is running. It's designed for gaming, DVR, back-up, video and server application
- User friendly features- Designed for your convenience such as individual drive power button & tray-less design
- Drive interchangeability The drives can be interchanged from system to system or internal to external

Suggested Application: Gaming System, Back-up System, Drive Duplicator, IPC, DVR, HTPC System

**Tray-Less Solution** for quick and easy maintenance. Good for system or application that requires hot-swap. Such as DVR device, HTPC, HDD duplicator, or daily backup system.

**Tray Solution** provides the drive with a fully enclosed protection, support half-height hard drives, provides the maximum reliability and extended life span. Good for server application that requires the best reliability, easy maintenance and drive compatibility with small tower server, IPC or data center.

## **ICY DOCK 3.5" HDD Multi-Bay Cages**

❖ For External 5.25" Drive Bay (ODD Bay) – Tray-less Mobile Racks

❖ For External 5.25" Drive Bay (ODD Bay) – Drive Caddy Mobile Racks

**Datasheet** 

Bay