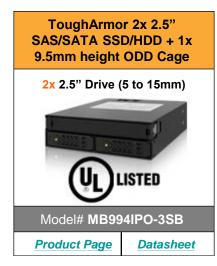

# **Awards**

"The Icy Dock MB994IPO-3SB opens up small form factor systems to more storage without ODD sacrifice."

- hitechlegion.com

"This is a great idea if you are looking to make the use of the limited space you may have"