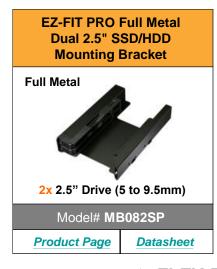

## **EZ-FIT & FLEX-FIT Multifunction Mounting Brackets**

- Mounts up to 4x 2.5" SATA drives + 1x Slim ODD in a single 5.25" drive bay of the system
- Tool-less Drive Installation Design Drive is fully removable and can be installed or swapped without using a tool
- Accommodate various storage devices such as slim ODD, 2.5"/3.5" drives/device, in a standard 3.5" or 5.25" bay

## **EZ-FIT & FLEX-FIT Multifunction Mounting Brackets**

❖ EZ-FIT Series 2.5" SSD/HDD Mounting Bracket for 3.5" HDD Bay

## ❖ FLEX-FIT Series Multi Device Mounting Bracket for 5.25" ODD Bay

- Rugged full metal construction from inside out, which is compliant with flammability requirements
- Drive caddy is full removable & hot-swappable for peace of mind system maintenance
- Fits up to 3x 2.5" SSD in a single 3.5" bay (floppy bay) or up to 8x 2.5" drives in a single 5.25" bay (DVD bay)