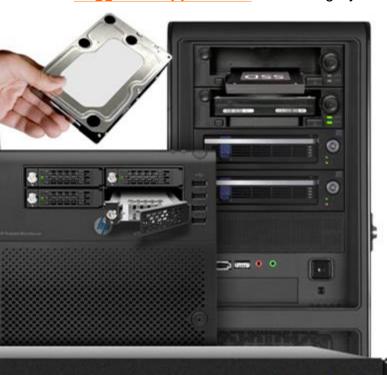

## ICY DOCK 3.5" HDD Removable HDD Enclosures

- Hot-Swap capability Allow you to remove or add drives while the system is running. It's designed for gaming, DVR, back-up, video and server application
- User friendly features- Designed for your convenience such as individual drive power button & tray-less design
- Drive interchangeability The drives can be interchanged from system to system or internal to external

Suggested Application: Gaming System, Back-up System, Drive Duplicator, IPC, DVR, HTPC System

**Tray-Less Solution** for quick and easy maintenance. Good for system or application that requires hot-swap. Such as DVR device, HTPC, HDD duplicator, or daily backup system.

**Tray Solution** provides the drive with a fully enclosed protection, support half-height hard drives, provides the maximum reliability and extended life span. Good for server application that requires the best reliability, easy maintenance and drive compatibility with small tower server, IPC or data center.