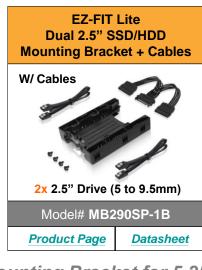

## **EZ-FIT & FLEX-FIT Multifunction Mounting Brackets**

- Mounts up to 4x 2.5" SATA drives + 1x Slim ODD in a single 5.25" drive bay of the system
- Tool-less Drive Installation Design Drive is fully removable and can be installed or swapped without using a tool
- Accommodate various storage devices such as slim ODD, 2.5"/3.5" drives/device, in a standard 3.5" or 5.25" bay

**Suggested Applications:** 

Install additional drive and device within a standard 3.5"/5.25" drive bay of Gaming PC, Desktop PC, Workstation, Rackmount, and Industrial PC systems

## **EZ-FIT & FLEX-FIT Multifunction Mounting Brackets**

❖ EZ-FIT Series 2.5" SSD/HDD Mounting Bracket for 3.5" HDD Bay