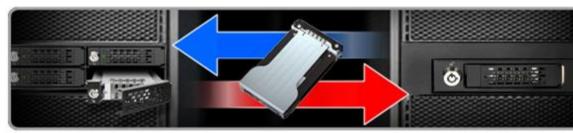

## ICY DOCK 3.5" HDD Removable HDD Enclosures

- Hot-Swap capability Allow you to remove or add drives while the system is running. It's designed for gaming, DVR, back-up, video and server application
- User friendly features- Designed for your convenience such as individual drive power button & tray-less design
- Drive interchangeability The drives can be interchanged from system to system or internal to external

Suggested Application: Gaming System, Back-up System, Drive Duplicator, IPC, DVR, HTPC System

**Tray-Less Solution** for quick and easy maintenance. Good for system or application that requires hot-swap. Such as DVR device, HTPC, HDD duplicator, or daily backup system.

**Tray Solution** provides the drive with a fully enclosed protection, support half-height hard drives, provides the maximum reliability and extended life span. Good for server application that requires the best reliability, easy maintenance and drive compatibility with small tower server, IPC or data center.