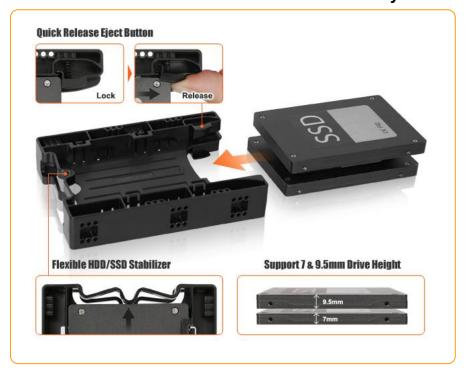

## **EZConvert 2.5" SSD to 3.5" SATA Converter Adapters**

- The USA patented tool-less drive installation design for quick & easy setup
- All connections, dimensions, and mounting holes are exactly the same as 3.5" HDD
- Adapts any 2.5" SATA SSD or HDD for use in any 3.5" drive bay or drive tray without performance reduction

#### What makes EZConvert Special?

ICY DOCK EZConvert series 2.5" to 3.5" SSD mounting adapters set themselves apart from other competitors by having various advanced features that greatly enhance user's experience such as tool-less drive installation, full drive height support, hot-swap drives within the drive caddy, hardware RAID functionality, and SAS 3.0 compatibility.