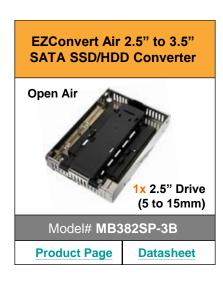

## **EZConvert 2.5" SSD to 3.5" SATA Converter Adapters**

- The USA patented tool-less drive installation design for quick & easy setup
- All connections, dimensions, and mounting holes are exactly the same as 3.5" HDD
- Adapts any 2.5" SATA SSD or HDD for use in any 3.5" drive bay or drive tray without performance reduction

**Suggested Applications:** 

Replace legacy 3.5" hard drive with 2.5" SSD for Desktop PC, Mac, Workstation, Server, Data Center, and any systems that use 3.5" hard drive

#### Upgrade your system in 30 seconds with USA patented tool-less drive installation design