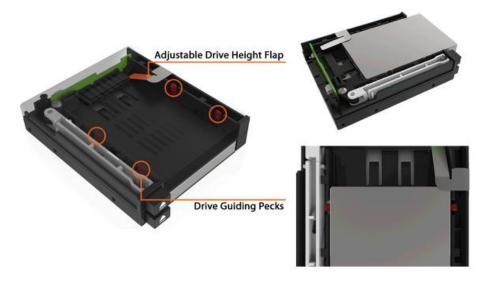

#### **RUGGED METAL FRAME**

- Ruggedized full metal construction
- Ideal for flammability and heavy duty usage
- Sized to fit into any Slim ODD, 5.25" bay, or 3.5" drive bay

## Interchangeable

**EZ-Slide Drive Caddy** 

#### REMOVABLE DRIVE CADDY

 Rugged metal EZ-Slide drive caddy provides removability security, and durability