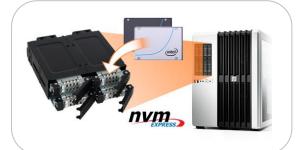

# Data Center Upgrade SAN / Data Center SAS HDD

## Why EZConvert?

#### What makes EZConvert Special?

ICY DOCK EZConvert series 2.5" to 3.5" SSD mounting adapters set themselves apart from other competitors by having various advanced features that greatly enhance user's experience such as tool-less drive installation, full drive height support, hot-swap drives within the drive caddy, hardware RAID functionality, and SAS 3.0 compatibility.