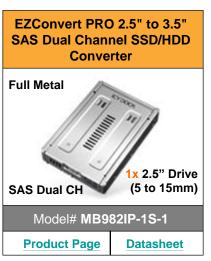

# Data Center Upgrade SAN / Data Center SAS HDD

#### What makes EZConvert Special?

ICY DOCK EZConvert series 2.5" to 3.5" SSD mounting adapters set themselves apart from other competitors by having various advanced features that greatly enhance user's experience such as tool-less drive installation, full drive height support, hot-swap drives within the drive caddy, hardware RAID functionality, and SAS 3.0 compatibility.