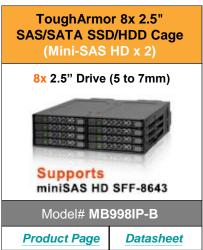

#### **RUGGED METAL FRAME**

- Ruggedized full metal construction
- Ideal for flammability and heavy duty usage
- Sized to fit into any Slim ODD, 5.25" bay, or 3.5" drive bay

## Interchangeable

**EZ-Slide Drive Caddy** 

#### REMOVABLE DRIVE CADDY

 Rugged metal EZ-Slide drive caddy provides removability security, and durability

#### **VARIOUS APPLICATIONS**

- Allows flexible data storage builds for different types of applications
- Design for enterprise PC, industrial PC, embedded system, and SFF system
- Approved & used by Advantech, GE, HP, Nvidia, and other well known companies