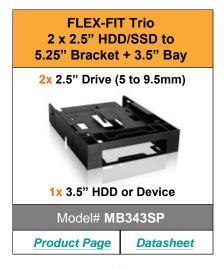

## **EZ-FIT & FLEX-FIT Multifunction Mounting Brackets**

- Mounts up to 4x 2.5" SATA drives + 1x Slim ODD in a single 5.25" drive bay of the system
- Tool-less Drive Installation Design Drive is fully removable and can be installed or swapped without using a tool
- Accommodate various storage devices such as slim ODD, 2.5"/3.5" drives/device, in a standard 3.5" or 5.25" bay

**Suggested Applications:** 

Install additional drive and device within a standard 3.5"/5.25" drive bay of Gaming PC, Desktop PC, Workstation, Rackmount, and Industrial PC systems

#### ICY DOCK FLEX-FIT Bracket for 5.25" DVD Bay