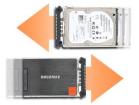

## **EZConvert 2.5" SSD to 3.5" SATA Converter Adapters**

- The USA patented tool-less drive installation design for quick & easy setup
- All connections, dimensions, and mounting holes are exactly the same as 3.5" HDD
- Adapts any 2.5" SATA SSD or HDD for use in any 3.5" drive bay or drive tray without performance reduction

**Suggested Applications:** 

Replace legacy 3.5" hard drive with 2.5" SSD for Desktop PC, Mac, Workstation, Server, Data Center, and any systems that use 3.5" hard drive

#### Upgrade your system in 30 seconds with USA patented tool-less drive installation design