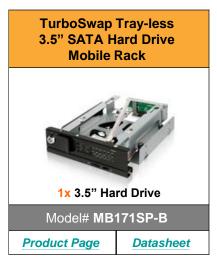

## ICY DOCK 3.5" HDD Removable HDD Enclosures

- Hot-Swap capability Allow you to remove or add drives while the system is running. It's designed for gaming, DVR, back-up, video and server application
- User friendly features- Designed for your convenience such as individual drive power button & tray-less design
- Drive interchangeability The drives can be interchanged from system to system or internal to external

Suggested Application: Gaming System, Back-up System, Drive Duplicator, IPC, DVR, HTPC System

**Tray-Less Solution** for quick and easy maintenance. Good for system or application that requires hot-swap. Such as DVR device, HTPC, HDD duplicator, or daily backup system.

**Tray Solution** provides the drive with a fully enclosed protection, support half-height hard drives, provides the maximum reliability and extended life span. Good for server application that requires the best reliability, easy maintenance and drive compatibility with small tower server, IPC or data center.