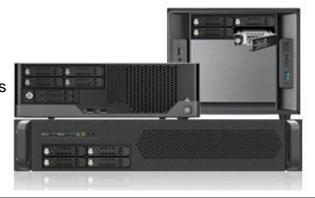

## ICY DOCK 3.5" HDD Removable HDD Enclosures

- Hot-Swap capability Allow you to remove or add drives while the system is running. It's designed for gaming, DVR, back-up, video and server application
- User friendly features- Designed for your convenience such as individual drive power button & tray-less design
- Drive interchangeability The drives can be interchanged from system to system or internal to external

Suggested Application: Gaming System, Back-up System, Drive Duplicator, IPC, DVR, HTPC System

**Tray-Less Solution** for quick and easy maintenance. Good for system or application that requires hot-swap. Such as DVR device, HTPC, HDD duplicator, or daily backup system.

**Tray Solution** provides the drive with a fully enclosed protection, support half-height hard drives, provides the maximum reliability and extended life span. Good for server application that requires the best reliability, easy maintenance and drive compatibility with small tower server, IPC or data center.