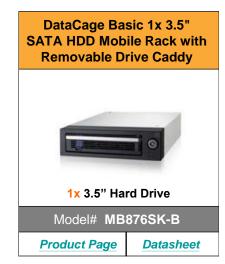

## ICY DOCK 3.5" HDD Removable HDD Enclosures

- Hot-Swap capability Allow you to remove or add drives while the system is running. It's designed for gaming, DVR, back-up, video and server application
- User friendly features- Designed for your convenience such as individual drive power button & tray-less design
- Drive interchangeability The drives can be interchanged from system to system or internal to external

Suggested Application: Gaming System, Back-up System, Drive Duplicator, IPC, DVR, HTPC System

**Tray-Less Solution** for quick and easy maintenance. Good for system or application that requires hot-swap. Such as DVR device, HTPC, HDD duplicator, or daily backup system.

**Tray Solution** provides the drive with a fully enclosed protection, support half-height hard drives, provides the maximum reliability and extended life span. Good for server application that requires the best reliability, easy maintenance and drive compatibility with small tower server, IPC or data center.

## ICY DOCK 3.5" HDD Single-Bay Mobile Racks

❖ For External 5.25" Drive Bay (ODD Bay) – Tray-less Mobile Racks

❖ For External 5.25" Drive Bay (ODD Bay) – Drive Caddy Mobile Racks