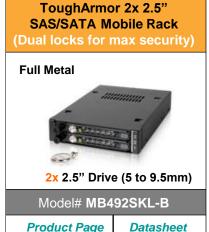

THALES

❖ For External 3.5" Drive Bay (Floppy Bay)

ToughArmor 2.5" SAS/SATA

❖ For External 5.25" Drive Bay (ODD Bay)

ToughArmor 6x 2.5"

SAS/SATA SSD/HDD Cage

ToughArmor 4x2.5"

❖ For External 5.25" Drive Bay (Floppy Bay)

❖ For 12.7mm height Slim ODD or 9.5mm height Ultra Slim ODD Bay