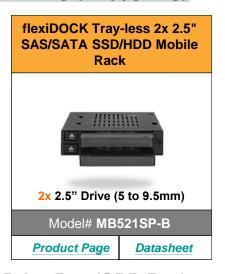

## flexiDOCK Tray-less 2.5" SSD/HDD Enclosures

- Exclusive drive door-less design for quick drive swapping, comparable to HDD docking station
- Safety enhanced drive ejection button to prevent accidental drive ejection
- Individual tamper-proof drive power button with cool blue drive activity LED

**Suggested Applications:** 

Data backup, drive cloning, audio & video editing, digital forensics, drive recovery, in-vehicle system, and any application where hot-swap is required.

## flexiDOCK Tray-less 2.5" SSD/HDD Enclosures

❖ For External 3.5" Drive Bay (Floppy Bay)

❖ For External 5.25" Drive Bay (ODD Bay)

26