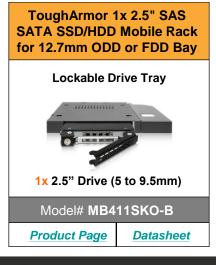

#### **RUGGED METAL FRAME**

- Ruggedized full metal construction
- Ideal for flammability and heavy duty usage
- Sized to fit into any Slim ODD, 5.25" bay, or 3.5" drive bay

## Interchangeable

**EZ-Slide Drive Caddy** 

#### REMOVABLE DRIVE CADDY

 Rugged metal EZ-Slide drive caddy provides removability security, and durability

#### **VARIOUS APPLICATIONS**

- Allows flexible data storage builds for different types of applications
- Design for enterprise PC, industrial PC, embedded system, and SFF system
- Approved & used by Advantech, GE, HP, Nvidia, and other well known companies