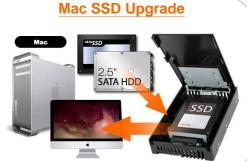

**Suggested Applications:** 

Replace legacy 3.5" hard drive with 2.5" SSD for Desktop PC, Mac, Workstation, Server, Data Center, and any systems that use 3.5" hard drive