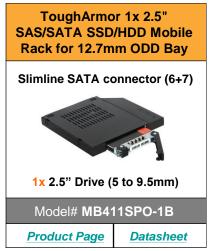

#### **RUGGED METAL FRAME**

- Ruggedized full metal construction
- Ideal for flammability and heavy duty usage
- Sized to fit into any Slim ODD, 5.25" bay, or 3.5" drive bay

## Interchangeable

**EZ-Slide Drive Caddy** 

#### REMOVABLE DRIVE CADDY

 Rugged metal EZ-Slide drive caddy provides removability security, and durability

#### **VARIOUS APPLICATIONS**

- Allows flexible data storage builds for different types of applications
- Design for enterprise PC, industrial PC, embedded system, and SFF system
- Approved & used by Advantech, GE, HP, Nvidia, and other well known companies