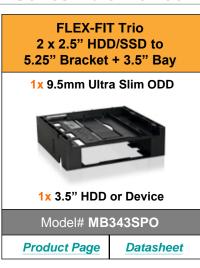

## **EZ-FIT & FLEX-FIT Multifunction Mounting Brackets**

- Mounts up to 4x 2.5" SATA drives + 1x Slim ODD in a single 5.25" drive bay of the system
- Tool-less Drive Installation Design Drive is fully removable and can be installed or swapped without using a tool
- Accommodate various storage devices such as slim ODD, 2.5"/3.5" drives/device, in a standard 3.5" or 5.25" bay

**Suggested Applications:** 

Install additional drive and device within a standard 3.5"/5.25" drive bay of Gaming PC, Desktop PC, Workstation, Rackmount, and Industrial PC systems

## ❖ FLEX-FIT Series Multi Device Mounting Bracket for 5.25" ODD Bay

- Rugged full metal construction from inside out, which is compliant with flammability requirements
- Drive caddy is full removable & hot-swappable for peace of mind system maintenance
- Fits up to 3x 2.5" SSD in a single 3.5" bay (floppy bay) or up to 8x 2.5" drives in a single 5.25" bay (DVD bay)