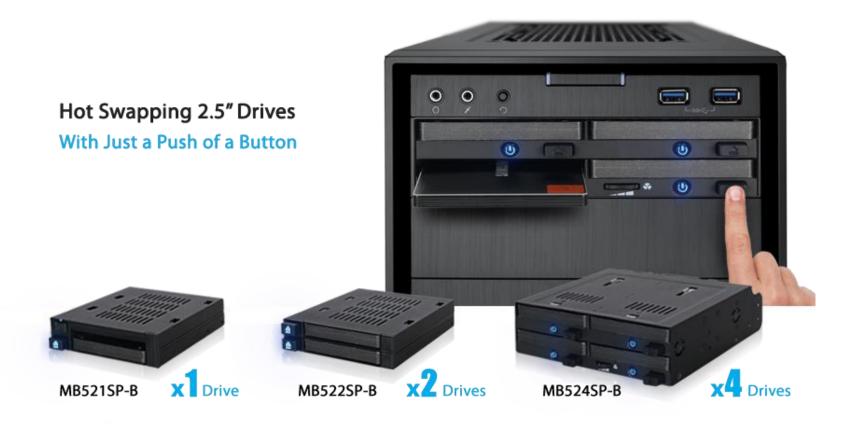

## **EZ-FIT & FLEX-FIT Multifunction Mounting Brackets**

- Mounts up to 4x 2.5" SATA drives + 1x Slim ODD in a single 5.25" drive bay of the system
- Tool-less Drive Installation Design Drive is fully removable and can be installed or swapped without using a tool
- Accommodate various storage devices such as slim ODD, 2.5"/3.5" drives/device, in a standard 3.5" or 5.25" bay

**Suggested Applications:** 

Install additional drive and device within a standard 3.5"/5.25" drive bay of Gaming PC, Desktop PC, Workstation, Rackmount, and Industrial PC systems

#### ICY DOCK FLEX-FIT Bracket for 5.25" DVD Bay

#### ICY DOCK EZ-FIT Bracket for 3.5" Drive Bay