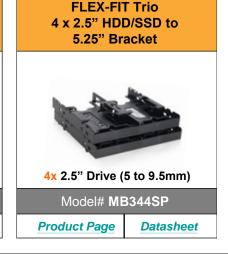

## **EZ-FIT & FLEX-FIT Multifunction Mounting Brackets**

- Mounts up to 4x 2.5" SATA drives + 1x Slim ODD in a single 5.25" drive bay of the system
- Tool-less Drive Installation Design Drive is fully removable and can be installed or swapped without using a tool
- Accommodate various storage devices such as slim ODD, 2.5"/3.5" drives/device, in a standard 3.5" or 5.25" bay

**Suggested Applications:** 

Install additional drive and device within a standard 3.5"/5.25" drive bay of Gaming PC, Desktop PC, Workstation, Rackmount, and Industrial PC systems

## ❖ FLEX-FIT Series Multi Device Mounting Bracket for 5.25" ODD Bay

- Rugged full metal construction from inside out, which is compliant with flammability requirements
- Drive caddy is full removable & hot-swappable for peace of mind system maintenance
- Fits up to 3x 2.5" SSD in a single 3.5" bay (floppy bay) or up to 8x 2.5" drives in a single 5.25" bay (DVD bay)