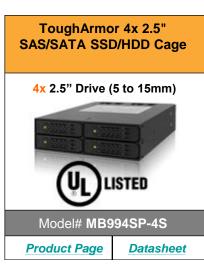

- Wegotserved.com

"The ExpressCage is an essential accessory for those who plan to build a server or a NAS at home"

xtremehardware.com

"The MB994SP-4SB-1 could simplify things even further, especially for system builders who need to swap out multiple drives constantly."

- hitechlegion.com

"On the whole I am very impressed with the MB994SP-4SB-1. Its build quality and functionality is well worth every penny /cent."

- eteknix.com

"The MB994SP has many things going for it. Not only is a sleek looking solution to keeping all your 2.5" drives in one convenient location, but it also cools them and keeps them safe."