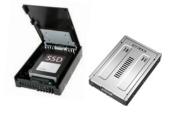

## **EZConvert 2.5" SSD to 3.5" SATA Converter Adapters**

- The USA patented tool-less drive installation design for quick & easy setup
- All connections, dimensions, and mounting holes are exactly the same as 3.5" HDD
- Adapts any 2.5" SATA SSD or HDD for use in any 3.5" drive bay or drive tray without performance reduction

**Suggested Applications:** 

Replace legacy 3.5" hard drive with 2.5" SSD for Desktop PC, Mac, Workstation, Server, Data Center, and any systems that use 3.5" hard drive

#### Upgrade your system in 30 seconds with USA patented tool-less drive installation design