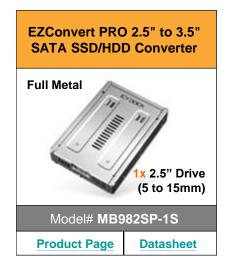

## **EZConvert 2.5" SSD to 3.5" SATA Converter Adapters**

- The USA patented tool-less drive installation design for quick & easy setup
- All connections, dimensions, and mounting holes are exactly the same as 3.5" HDD
- Adapts any 2.5" SATA SSD or HDD for use in any 3.5" drive bay or drive tray without performance reduction

**Suggested Applications:** 

Replace legacy 3.5" hard drive with 2.5" SSD for Desktop PC, Mac, Workstation, Server, Data Center, and any systems that use 3.5" hard drive

#### Upgrade your system in 30 seconds with USA patented tool-less drive installation design