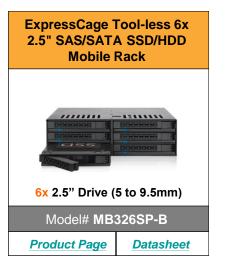

## **ExpressCage Tool-less 2.5" SSD/HDD Enclosures**

- Full metal chassis with sturdy ABS drive caddies
- Unique built-in screw design offers tool-less drive installation
- Optional bottom mounted screw holes are available for increased stability
- Fits up to 2x 2.5" SSD in a single 3.5" bay (floppy bay) or up to 6x 2.5" drives in a single 5.25" bay (DVD bay)

## **ExpressCage Tool-less 2.5" SSD/HDD Enclosures**

❖ For External 3.5" Drive Bay (Floppy Bay)

❖ For External 5.25" Drive Bay (ODD Bay)