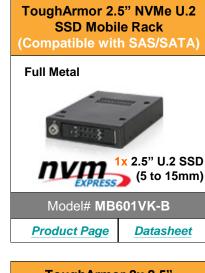

# **ToughArmor Series**

## Why ToughArmor?

#### **RUGGED METAL FRAME**

- Ruggedized full metal construction
- Ideal for flammability and heavy duty usage
- Sized to fit into any Slim ODD, 5.25" bay, or 3.5" drive bay

## Interchangeable

**EZ-Slide Drive Caddy** 

#### REMOVABLE DRIVE CADDY

 Rugged metal EZ-Slide drive caddy provides removability security, and durability

#### **VARIOUS APPLICATIONS**

- Allows flexible data storage builds for different types of applications
- Design for enterprise PC, industrial PC, embedded system, and SFF system
- Approved & used by Advantech, GE, HP, Nvidia, and other well known companies