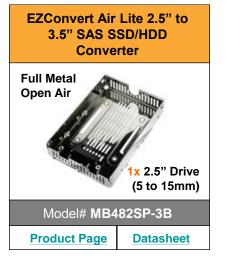

## **EZConvert 2.5" SSD to 3.5" SATA Converter Adapters**

- The USA patented tool-less drive installation design for quick & easy setup
- All connections, dimensions, and mounting holes are exactly the same as 3.5" HDD
- Adapts any 2.5" SATA SSD or HDD for use in any 3.5" drive bay or drive tray without performance reduction

**Suggested Applications:** 

Replace legacy 3.5" hard drive with 2.5" SSD for Desktop PC, Mac, Workstation, Server, Data Center, and any systems that use 3.5" hard drive

#### Upgrade your system in 30 seconds with USA patented tool-less drive installation design