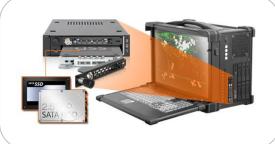

## **EZ-FIT & FLEX-FIT Multifunction Mounting Brackets**

- Mounts up to 4x 2.5" SATA drives + 1x Slim ODD in a single 5.25" drive bay of the system
- Tool-less Drive Installation Design Drive is fully removable and can be installed or swapped without using a tool
- Accommodate various storage devices such as slim ODD, 2.5"/3.5" drives/device, in a standard 3.5" or 5.25" bay

**Suggested Applications:** 

Install additional drive and device within a standard 3.5"/5.25" drive bay of Gaming PC, Desktop PC, Workstation, Rackmount, and Industrial PC systems

#### ICY DOCK FLEX-FIT Bracket for 5.25" DVD Bay

#### ICY DOCK EZ-FIT Bracket for 3.5" Drive Bay