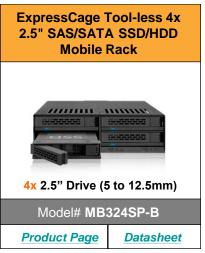

## **ExpressCage Tool-less 2.5" SSD/HDD Enclosures**

- Full metal chassis with sturdy ABS drive caddies
- Unique built-in screw design offers tool-less drive installation
- Optional bottom mounted screw holes are available for increased stability
- Fits up to 2x 2.5" SSD in a single 3.5" bay (floppy bay) or up to 6x 2.5" drives in a single 5.25" bay (DVD bay)

## **ExpressCage Tool-less 2.5" SSD/HDD Enclosures**

❖ For External 3.5" Drive Bay (Floppy Bay)

❖ For External 5.25" Drive Bay (ODD Bay)