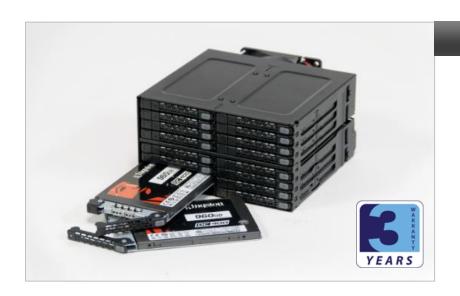

#### 2.5" Removable SSD/HDD Enclosures

ToughArmor Ruggedized 2.5" Drive Enclosures

Page 17 – Page 21

ExpressCage Tool-less 2.5" Drive Enclosures

Page 22 – Page 23

flexiDOCK Tray-less 2.5" Drive Enclosures

Page 24 – Page 25

THALES

❖ For External 3.5" Drive Bay (Floppy Bay)

ToughArmor 2.5" SAS/SATA

❖ For External 5.25" Drive Bay (ODD Bay)

ToughArmor 6x 2.5"

SAS/SATA SSD/HDD Cage

ToughArmor 4x2.5"

❖ For External 5.25" Drive Bay (Floppy Bay)