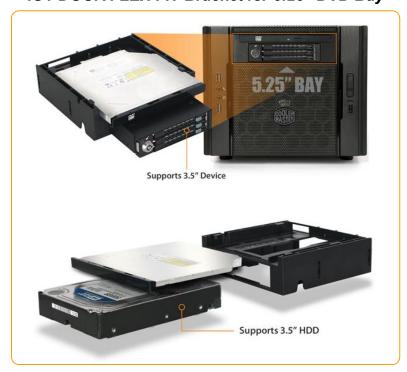

## **EZ-FIT & FLEX-FIT Multifunction Mounting Brackets**

- Mounts up to 4x 2.5" SATA drives + 1x Slim ODD in a single 5.25" drive bay of the system
- Tool-less Drive Installation Design Drive is fully removable and can be installed or swapped without using a tool
- Accommodate various storage devices such as slim ODD, 2.5"/3.5" drives/device, in a standard 3.5" or 5.25" bay

**Suggested Applications:** 

Install additional drive and device within a standard 3.5"/5.25" drive bay of Gaming PC, Desktop PC, Workstation, Rackmount, and Industrial PC systems

#### ICY DOCK FLEX-FIT Bracket for 5.25" DVD Bay

#### ICY DOCK EZ-FIT Bracket for 3.5" Drive Bay