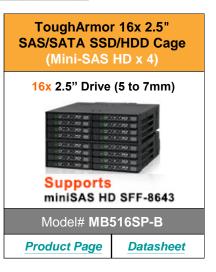

THALES

❖ For External 3.5" Drive Bay (Floppy Bay)

ToughArmor 2.5" SAS/SATA

❖ For External 5.25" Drive Bay (ODD Bay)

ToughArmor 6x 2.5"

SAS/SATA SSD/HDD Cage

ToughArmor 4x2.5"

❖ For External 5.25" Drive Bay (Floppy Bay)