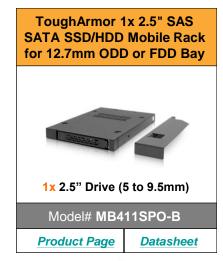

#### **RUGGED METAL FRAME**

- Ruggedized full metal construction
- Ideal for flammability and heavy duty usage
- Sized to fit into any Slim ODD, 5.25" bay, or 3.5" drive bay

## Interchangeable

**EZ-Slide Drive Caddy** 

#### REMOVABLE DRIVE CADDY

 Rugged metal EZ-Slide drive caddy provides removability security, and durability

#### **VARIOUS APPLICATIONS**

- Allows flexible data storage builds for different types of applications
- Design for enterprise PC, industrial PC, embedded system, and SFF system
- Approved & used by Advantech, GE, HP, Nvidia, and other well known companies