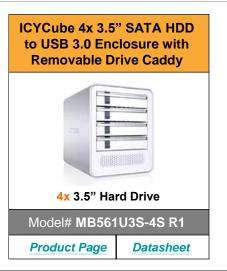

## **ICY DOCK External Hard Drive Enclosures**

❖ 2.5" SATA HDD to USB 3.0 Enclosure ❖ Dual 3.5" SATA HDD to USB 3.0 RAID Enclosure

❖ Quad 3.5" SATA HDD to USB 3.0 External Enclosure with Removable Drive Caddy