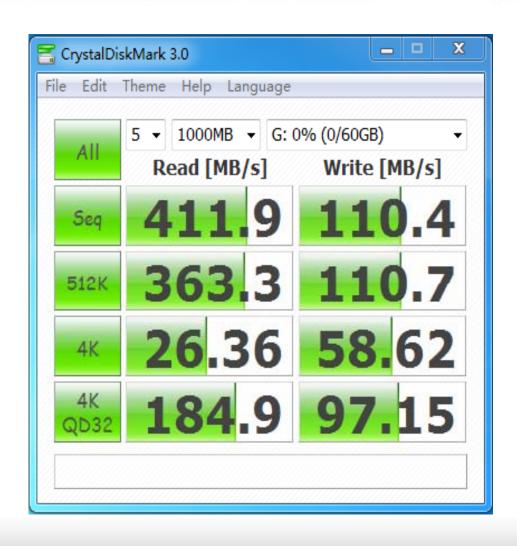

#### CRUCIAL M4 64GB SSD

#### Summary:

There is no compatibility issue with the enclosures. The performances of the Crucial M4 64GB SSD in the enclosure are constant with performance of a bare drive.

PAGE 4-5 CRUCIAL M4 64GB SSD BENCHMARKS