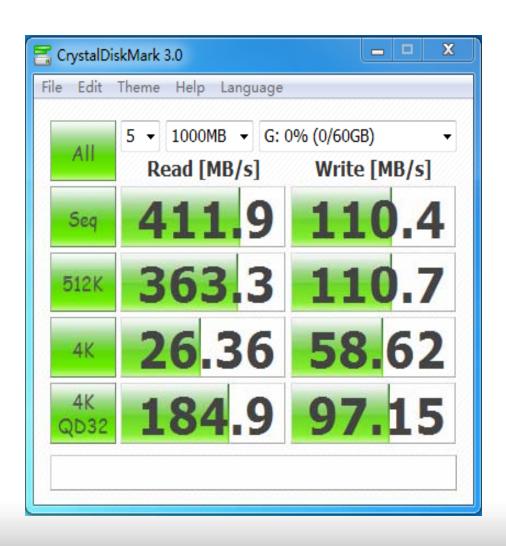

#### CRUCIAL M4 64GB SSD

#### Software used for benchmarking:

HD Tune Pro 4.0 & CrystalDiskMark 3.0