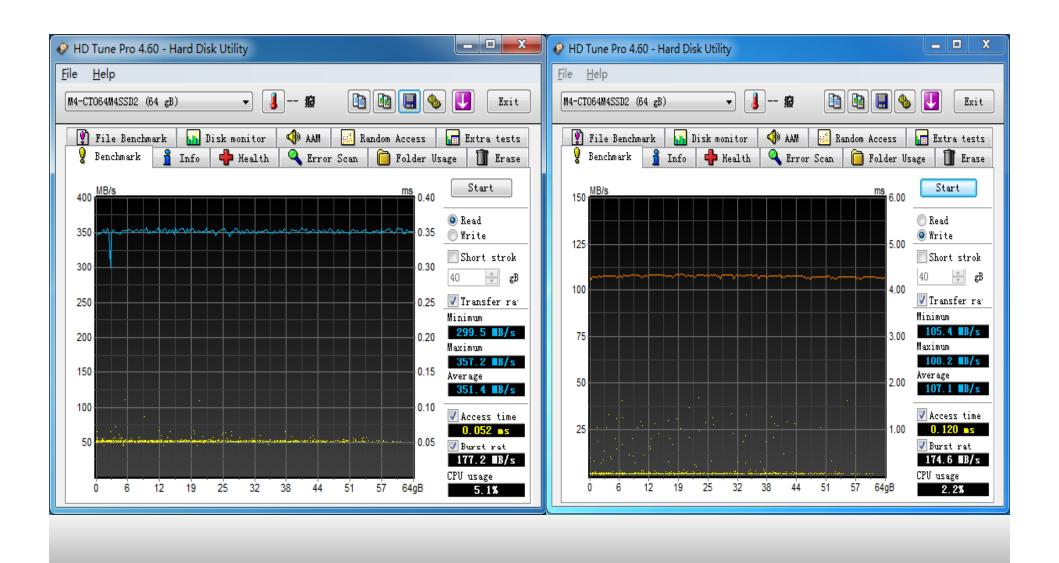

#### CRUCIAL M4 64GB SSD

#### Software used for benchmarking:

HD Tune Pro 4.0 & CrystalDiskMark 3.0