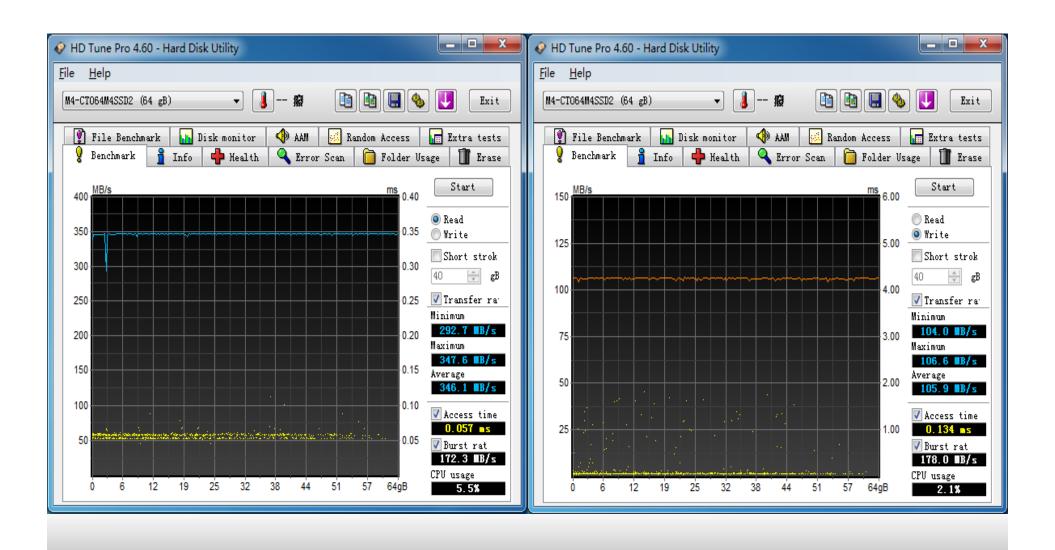

SSD:

Crucial M4 64GB

#### **SSD Converters:**

MB882SP-1S-1B, MB882SP-1S-2B, MB982SP-1S & MB982IP-1S

#### Software used for benchmarking:

HD Tune Pro 4.0 & CrystalDiskMark 3.0

#### Summary:

There is no compatibility issue with the enclosures. The performances of the Crucial M4 64GB SSD in the enclosure are constant with performance of a bare drive.



PAGE 4-5 CRUCIAL M4 64GB SSD BENCHMARKS

PAGE 6-7 MB882SP-1S-1B + M4 BENCHMARKS

PAGE 8-9 MB882SP-1S-2B + M4 BENCHMARKS

PAGE 10-11 MB982SP-1S + M4 BENCHMARKS

PAGE 12-13 MB982IP-1S + M4 BENCHMARKS

#### CRUCIAL M4 64GB SSD





#### CRUCIAL M4 64GB SSD





## MB882SP-1S-1B & M4





## MB882SP-1S-1B & M4





## MB882SP-1S-2B & M4





## MB882SP-1S-2B & M4





#### MB982SP-1S & M4





# MB982SP-1S & M4





#### MB982IP-1S & M4





# MB982IP-1S & M4