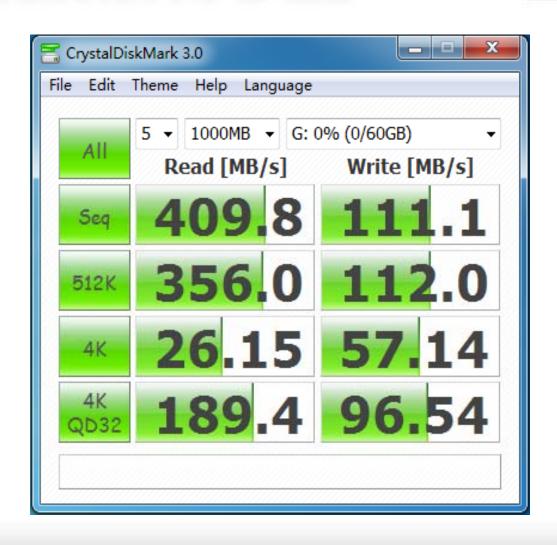

#### **SSD Converters:**

MB882SP-1S-1B, MB882SP-1S-2B, MB982SP-1S & MB982IP-1S

#### Software used for benchmarking:

HD Tune Pro 4.0 & CrystalDiskMark 3.0

#### Summary:

There is no compatibility issue with the enclosures. The performances of the Crucial M4 64GB SSD in the enclosure are constant with performance of a bare drive.



PAGE 4-5 CRUCIAL M4 64GB SSD BENCHMARKS

PAGE 6-7 MB882SP-1S-1B + M4 BENCHMARKS

PAGE 8-9 MB882SP-1S-2B + M4 BENCHMARKS

PAGE 10-11 MB982SP-1S + M4 BENCHMARKS

PAGE 12-13 MB982IP-1S + M4 BENCHMARKS

#### CRUCIAL M4 64GB SSD





#### CRUCIAL M4 64GB SSD





## MB882SP-1S-1B & M4





## MB882SP-1S-1B & M4





## MB882SP-1S-2B & M4





## MB882SP-1S-2B & M4





#### MB982SP-1S & M4





# MB982SP-1S & M4





#### MB982IP-1S & M4





# MB982IP-1S & M4