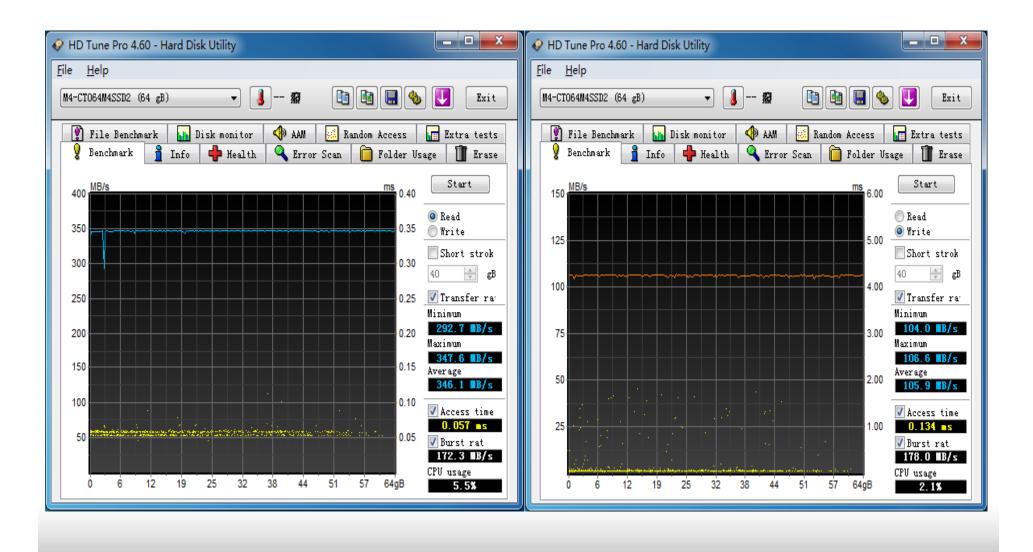

## MB882SP-1S-1B & M4

#### Summary:

There is no compatibility issue with the enclosures. The performances of the Crucial M4 64GB SSD in the enclosure are constant with performance of a bare drive.

PAGE 4-5 CRUCIAL M4 64GB SSD BENCHMARKS