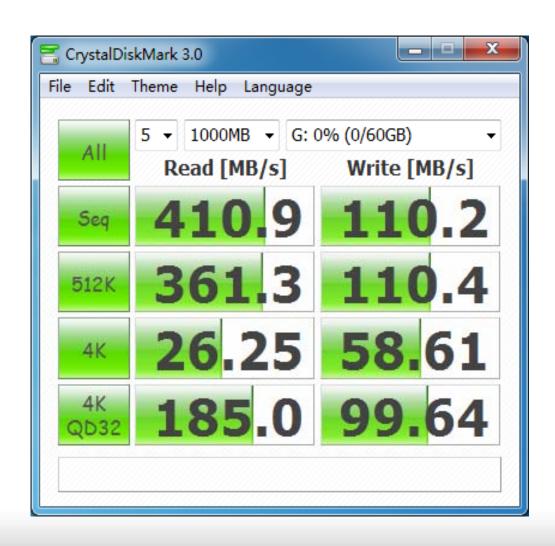

## MB882SP-1S-1B & M4

#### Software used for benchmarking:

HD Tune Pro 4.0 & CrystalDiskMark 3.0