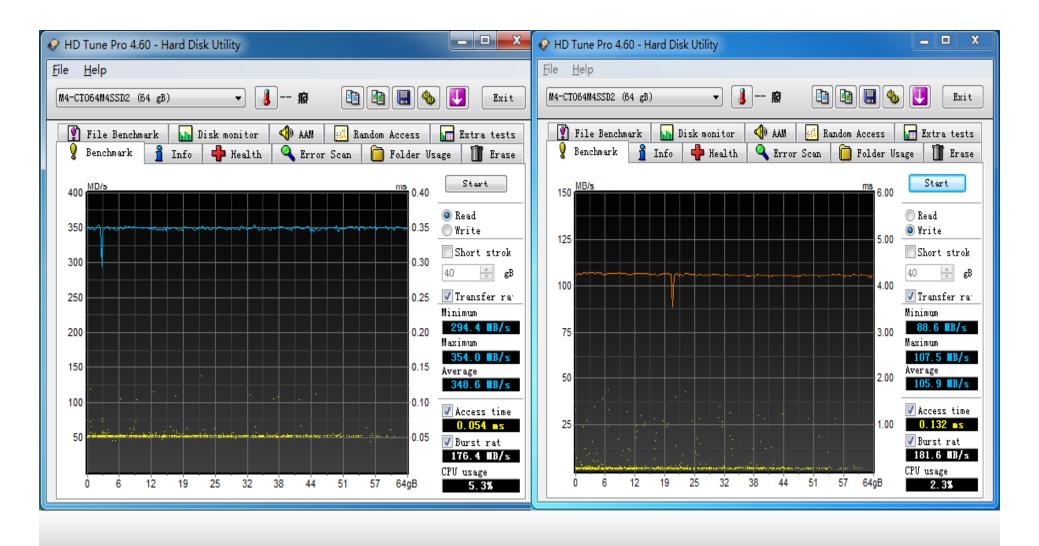

## MB882SP-1S-1B & M4

#### Software used for benchmarking:

HD Tune Pro 4.0 & CrystalDiskMark 3.0