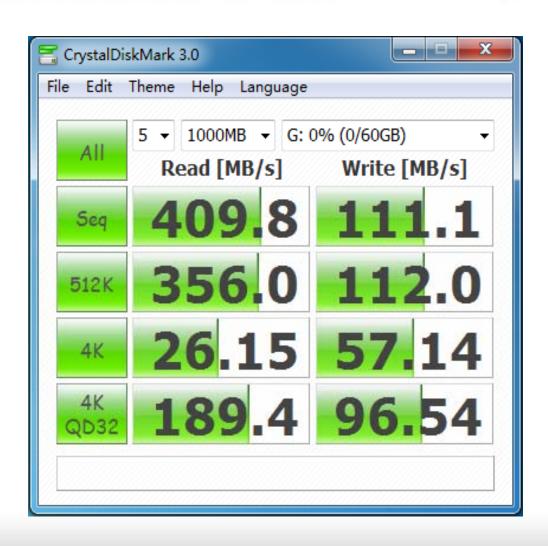

## MB882SP-1S-1B & M4

#### Summary:

There is no compatibility issue with the enclosures. The performances of the Crucial M4 64GB SSD in the enclosure are constant with performance of a bare drive.

PAGE 4-5 CRUCIAL M4 64GB SSD BENCHMARKS