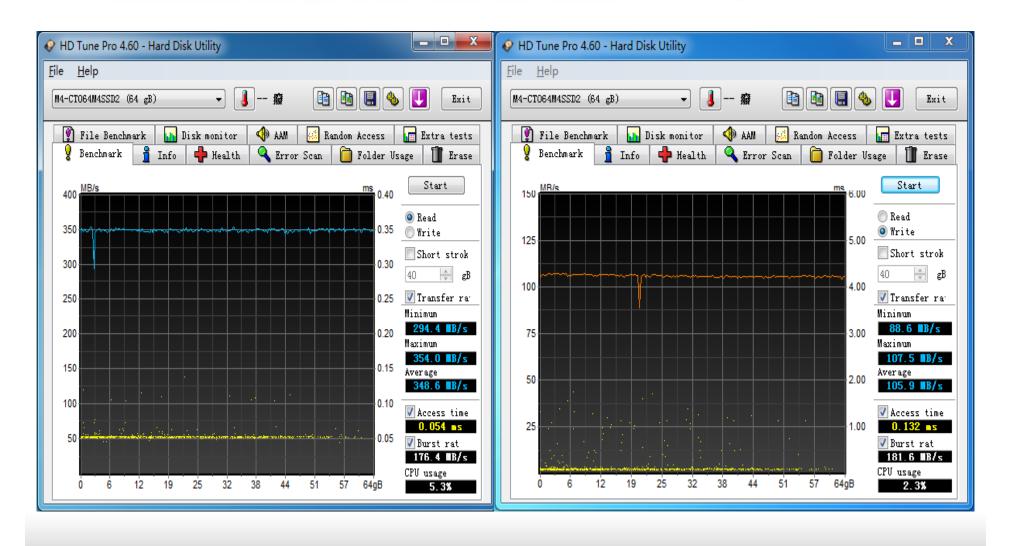

#### CRUCIAL M4 64GB SSD

#### Summary:

There is no compatibility issue with the enclosures. The performances of the Crucial M4 64GB SSD in the enclosure are constant with performance of a bare drive.

PAGE 4-5 CRUCIAL M4 64GB SSD BENCHMARKS