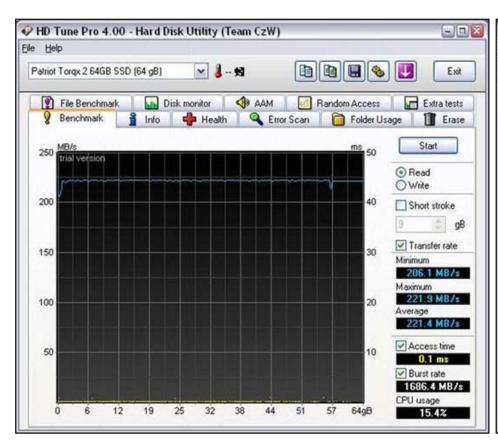

#### Software used for benchmarking:

HD Tune Pro 4.0 & CrystalDiskMark 3.0

#### Summary:

There is no compatibility issue with the enclosures. The performances of the Patriot Torqx 2 64GB SSD in the enclosure are constant with performance of a bare drive.



PAGE 4-5 PATRIOT TORQX 2 64GB SSD BENCHMARKS

PAGE 6-7 MB882SP-1S-1B + TORQX 2 BENCHMARKS

PAGE 8-9 MB882SP-1S-2B + TORQX 2 BENCHMARKS

PAGE 10-11 MB982SP-1S + TORQX 2 BENCHMARKS

PAGE 12-13 MB982IP-1S + TORQX 2 BENCHMARKS

# PATRIOT TORQX 2 64GB SSD CY DO







## PATRIOT TORQX 2 64GB SSD CYDC





## MB882SP-1S-1B & TORQX 2







#### MB882SP-1S-1B & TORQX 2





## MB882SP-1S-2B & TORQX 2







#### MB882SP-1S-2B & TORQX 2





## **MB982SP-1S & TORQX 2**







#### **MB982SP-1S & TORQX 2**





## **MB982IP-1S & TORQX 2**







#### **MB982IP-1S & TORQX 2**