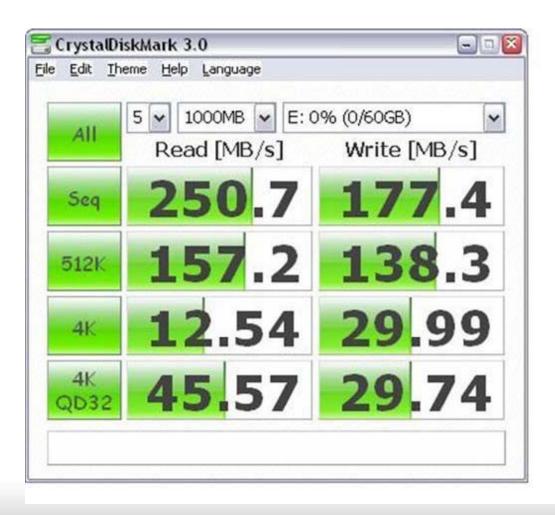

SSD WITH ICY DOCK 2.5" TO 3.5" HDD & SSD CONVERTERS

#### SSD:

Patriot Torqx 2 64GB SSD

#### **SSD Converters:**

MB882SP-1S-1B, MB882SP-1S-2B, MB982SP-1S & MB982IP-1S

#### Software used for benchmarking:

HD Tune Pro 4.0 & CrystalDiskMark 3.0

#### Summary:

There is no compatibility issue with the enclosures. The performances of the Patriot Torqx 2 64GB SSD in the enclosure are constant with performance of a bare drive.



PAGE 4-5 PATRIOT TORQX 2 64GB SSD BENCHMARKS

PAGE 6-7 MB882SP-1S-1B + TORQX 2 BENCHMARKS

PAGE 8-9 MB882SP-1S-2B + TORQX 2 BENCHMARKS

PAGE 10-11 MB982SP-1S + TORQX 2 BENCHMARKS

PAGE 12-13 MB982IP-1S + TORQX 2 BENCHMARKS

# PATRIOT TORQX 2 64GB SSD CY DO







## PATRIOT TORQX 2 64GB SSD CYDC





## MB882SP-1S-1B & TORQX 2







#### MB882SP-1S-1B & TORQX 2





## MB882SP-1S-2B & TORQX 2







#### MB882SP-1S-2B & TORQX 2





## **MB982SP-1S & TORQX 2**







#### **MB982SP-1S & TORQX 2**





## **MB982IP-1S & TORQX 2**







#### **MB982IP-1S & TORQX 2**