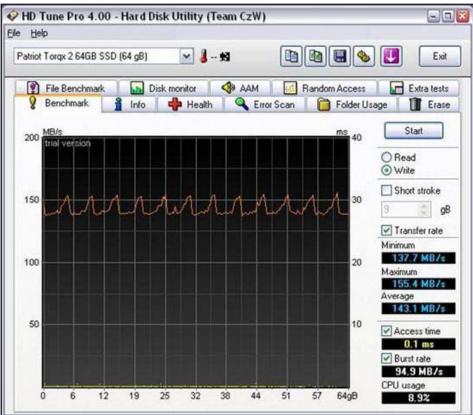

nverters:**

MB882SP-1S-1B, MB882SP-1S-2B, MB982SP-1S & MB982IP-1S

#### Software used for benchmarking:

HD Tune Pro 4.0 & CrystalDiskMark 3.0

#### Summary:

There is no compatibility issue with the enclosures. The performances of the Patriot Torqx 2 64GB SSD in the enclosure are constant with performance of a bare drive.



PAGE 4-5 PATRIOT TORQX 2 64GB SSD BENCHMARKS

PAGE 6-7 MB882SP-1S-1B + TORQX 2 BENCHMARKS

PAGE 8-9 MB882SP-1S-2B + TORQX 2 BENCHMARKS

PAGE 10-11 MB982SP-1S + TORQX 2 BENCHMARKS

PAGE 12-13 MB982IP-1S + TORQX 2 BENCHMARKS

# PATRIOT TORQX 2 64GB SSD CY DO







## PATRIOT TORQX 2 64GB SSD CYDC





## MB882SP-1S-1B & TORQX 2







#### MB882SP-1S-1B & TORQX 2





## MB882SP-1S-2B & TORQX 2







#### MB882SP-1S-2B & TORQX 2





## **MB982SP-1S & TORQX 2**







#### **MB982SP-1S & TORQX 2**





## **MB982IP-1S & TORQX 2**







#### **MB982IP-1S & TORQX 2**