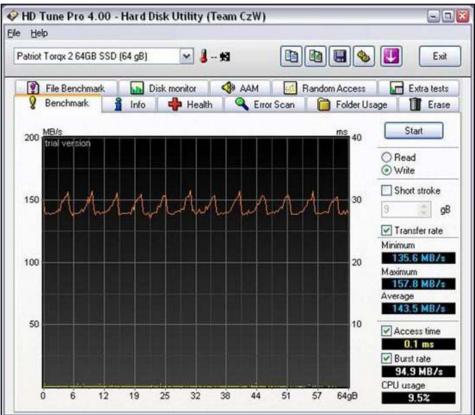

& SSD CONVERTERS

#### SSD:

Patriot Torqx 2 64GB SSD

#### **SSD Converters:**

MB882SP-1S-1B, MB882SP-1S-2B, MB982SP-1S & MB982IP-1S

#### Software used for benchmarking:

HD Tune Pro 4.0 & CrystalDiskMark 3.0

#### Summary:

There is no compatibility issue with the enclosures. The performances of the Patriot Torqx 2 64GB SSD in the enclosure are constant with performance of a bare drive.



PAGE 4-5 PATRIOT TORQX 2 64GB SSD BENCHMARKS

PAGE 6-7 MB882SP-1S-1B + TORQX 2 BENCHMARKS

PAGE 8-9 MB882SP-1S-2B + TORQX 2 BENCHMARKS

PAGE 10-11 MB982SP-1S + TORQX 2 BENCHMARKS

PAGE 12-13 MB982IP-1S + TORQX 2 BENCHMARKS

# PATRIOT TORQX 2 64GB SSD CY DO







## PATRIOT TORQX 2 64GB SSD CYDC





## MB882SP-1S-1B & TORQX 2







#### MB882SP-1S-1B & TORQX 2





## MB882SP-1S-2B & TORQX 2







#### MB882SP-1S-2B & TORQX 2





## **MB982SP-1S & TORQX 2**







#### **MB982SP-1S & TORQX 2**





## **MB982IP-1S & TORQX 2**







#### **MB982IP-1S & TORQX 2**