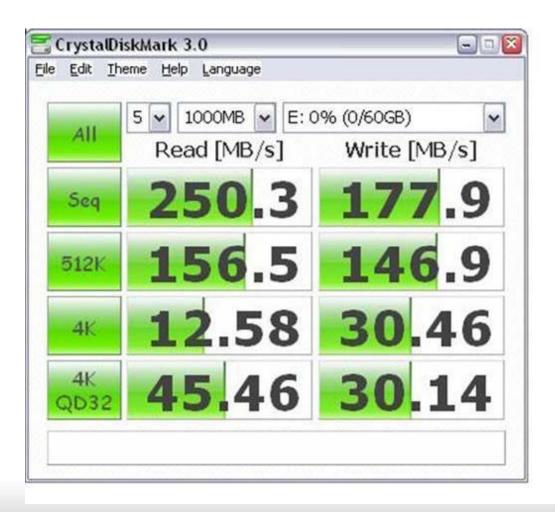

CONVERTERS WITH PATRIOT TORQX 2 64GB SSD



# PATRIOT TORQX 2 64GB SSD WITH ICY DOCK 2.5" TO 3.5" HDD & SSD CONVERTERS

#### SSD:

Patriot Torqx 2 64GB SSD

#### **SSD Converters:**

MB882SP-1S-1B, MB882SP-1S-2B, MB982SP-1S & MB982IP-1S

#### Software used for benchmarking:

HD Tune Pro 4.0 & CrystalDiskMark 3.0

#### Summary:

There is no compatibility issue with the enclosures. The performances of the Patriot Torqx 2 64GB SSD in the enclosure are constant with performance of a bare drive.



PAGE 4-5 PATRIOT TORQX 2 64GB SSD BENCHMARKS

PAGE 6-7 MB882SP-1S-1B + TORQX 2 BENCHMARKS

PAGE 8-9 MB882SP-1S-2B + TORQX 2 BENCHMARKS

PAGE 10-11 MB982SP-1S + TORQX 2 BENCHMARKS

PAGE 12-13 MB982IP-1S + TORQX 2 BENCHMARKS

# PATRIOT TORQX 2 64GB SSD CY DO







## PATRIOT TORQX 2 64GB SSD CYDC





## MB882SP-1S-1B & TORQX 2







#### MB882SP-1S-1B & TORQX 2





## MB882SP-1S-2B & TORQX 2







#### MB882SP-1S-2B & TORQX 2





## **MB982SP-1S & TORQX 2**







#### **MB982SP-1S & TORQX 2**





## **MB982IP-1S & TORQX 2**







#### **MB982IP-1S & TORQX 2**