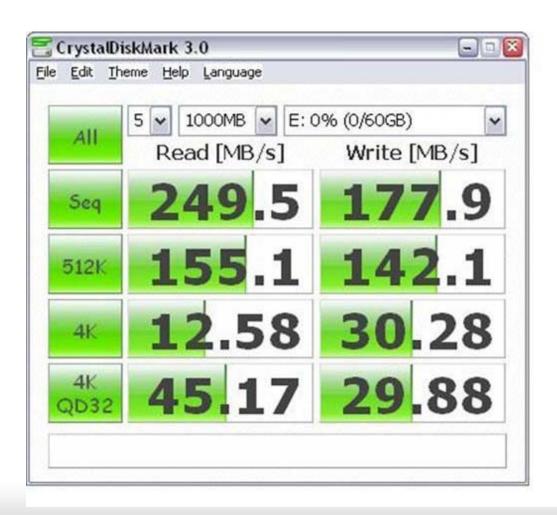

-1S-2B, MB982SP-1S & MB982IP-1S

#### Software used for benchmarking:

HD Tune Pro 4.0 & CrystalDiskMark 3.0

#### Summary:

There is no compatibility issue with the enclosures. The performances of the Patriot Torqx 2 64GB SSD in the enclosure are constant with performance of a bare drive.



PAGE 4-5 PATRIOT TORQX 2 64GB SSD BENCHMARKS

PAGE 6-7 MB882SP-1S-1B + TORQX 2 BENCHMARKS

PAGE 8-9 MB882SP-1S-2B + TORQX 2 BENCHMARKS

PAGE 10-11 MB982SP-1S + TORQX 2 BENCHMARKS

PAGE 12-13 MB982IP-1S + TORQX 2 BENCHMARKS

# PATRIOT TORQX 2 64GB SSD CY DO







## PATRIOT TORQX 2 64GB SSD CYDC





## MB882SP-1S-1B & TORQX 2







#### MB882SP-1S-1B & TORQX 2





## MB882SP-1S-2B & TORQX 2







#### MB882SP-1S-2B & TORQX 2





## **MB982SP-1S & TORQX 2**







#### **MB982SP-1S & TORQX 2**





## **MB982IP-1S & TORQX 2**







#### **MB982IP-1S & TORQX 2**