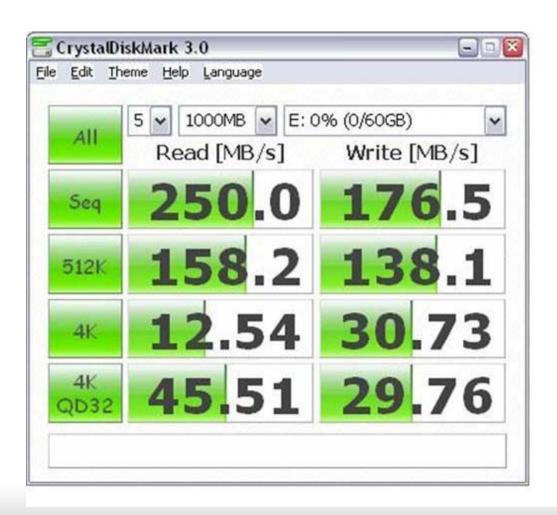

#### Summary:

There is no compatibility issue with the enclosures. The performances of the Patriot Torqx 2 64GB SSD in the enclosure are constant with performance of a bare drive.

PAGE 4-5 PATRIOT TORQX 2 64GB SSD BENCHMARKS