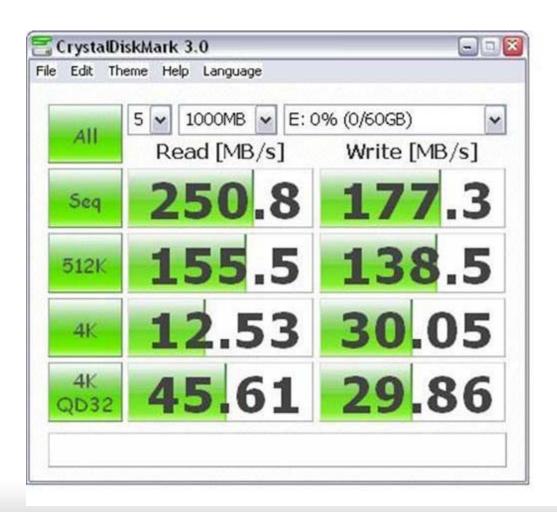

iot Torqx 2 64GB SSD

#### **SSD Converters:**

MB882SP-1S-1B, MB882SP-1S-2B, MB982SP-1S & MB982IP-1S

#### Software used for benchmarking:

HD Tune Pro 4.0 & CrystalDiskMark 3.0

#### Summary:

There is no compatibility issue with the enclosures. The performances of the Patriot Torqx 2 64GB SSD in the enclosure are constant with performance of a bare drive.



PAGE 4-5 PATRIOT TORQX 2 64GB SSD BENCHMARKS

PAGE 6-7 MB882SP-1S-1B + TORQX 2 BENCHMARKS

PAGE 8-9 MB882SP-1S-2B + TORQX 2 BENCHMARKS

PAGE 10-11 MB982SP-1S + TORQX 2 BENCHMARKS

PAGE 12-13 MB982IP-1S + TORQX 2 BENCHMARKS

# PATRIOT TORQX 2 64GB SSD CY DO







## PATRIOT TORQX 2 64GB SSD CYDC





## MB882SP-1S-1B & TORQX 2







#### MB882SP-1S-1B & TORQX 2





## MB882SP-1S-2B & TORQX 2







#### MB882SP-1S-2B & TORQX 2





## **MB982SP-1S & TORQX 2**







#### **MB982SP-1S & TORQX 2**





## **MB982IP-1S & TORQX 2**







#### **MB982IP-1S & TORQX 2**