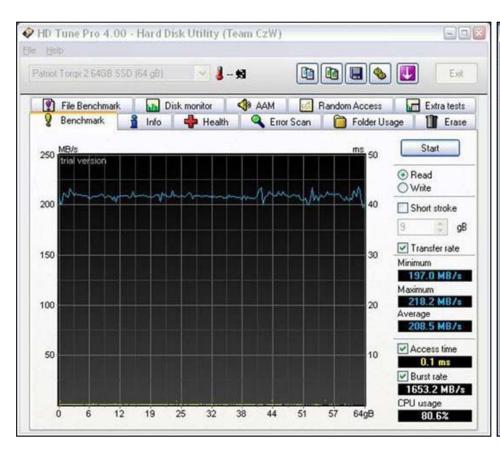

Converters:**

MB882SP-1S-1B, MB882SP-1S-2B, MB982SP-1S & MB982IP-1S

#### Software used for benchmarking:

HD Tune Pro 4.0 & CrystalDiskMark 3.0

#### Summary:

There is no compatibility issue with the enclosures. The performances of the Patriot Torqx 2 64GB SSD in the enclosure are constant with performance of a bare drive.



PAGE 4-5 PATRIOT TORQX 2 64GB SSD BENCHMARKS

PAGE 6-7 MB882SP-1S-1B + TORQX 2 BENCHMARKS

PAGE 8-9 MB882SP-1S-2B + TORQX 2 BENCHMARKS

PAGE 10-11 MB982SP-1S + TORQX 2 BENCHMARKS

PAGE 12-13 MB982IP-1S + TORQX 2 BENCHMARKS

# PATRIOT TORQX 2 64GB SSD CY DO







## PATRIOT TORQX 2 64GB SSD CYDC





## MB882SP-1S-1B & TORQX 2







#### MB882SP-1S-1B & TORQX 2





## MB882SP-1S-2B & TORQX 2







#### MB882SP-1S-2B & TORQX 2





## **MB982SP-1S & TORQX 2**







#### **MB982SP-1S & TORQX 2**





## **MB982IP-1S & TORQX 2**







#### **MB982IP-1S & TORQX 2**