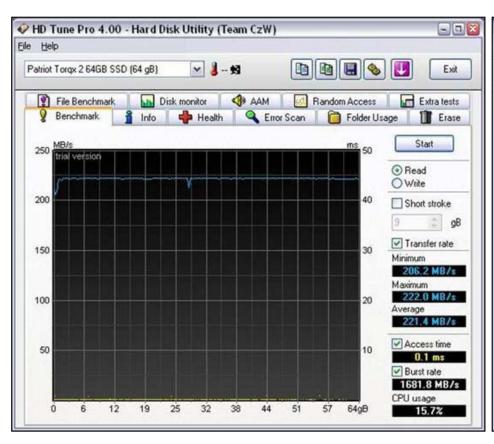

DD & SSD CONVERTERS

#### SSD:

Patriot Torqx 2 64GB SSD

#### **SSD Converters:**

MB882SP-1S-1B, MB882SP-1S-2B, MB982SP-1S & MB982IP-1S

#### Software used for benchmarking:

HD Tune Pro 4.0 & CrystalDiskMark 3.0

#### Summary:

There is no compatibility issue with the enclosures. The performances of the Patriot Torqx 2 64GB SSD in the enclosure are constant with performance of a bare drive.



PAGE 4-5 PATRIOT TORQX 2 64GB SSD BENCHMARKS

PAGE 6-7 MB882SP-1S-1B + TORQX 2 BENCHMARKS

PAGE 8-9 MB882SP-1S-2B + TORQX 2 BENCHMARKS

PAGE 10-11 MB982SP-1S + TORQX 2 BENCHMARKS

PAGE 12-13 MB982IP-1S + TORQX 2 BENCHMARKS

# PATRIOT TORQX 2 64GB SSD CY DO







## PATRIOT TORQX 2 64GB SSD CYDC





## MB882SP-1S-1B & TORQX 2







#### MB882SP-1S-1B & TORQX 2





## MB882SP-1S-2B & TORQX 2







#### MB882SP-1S-2B & TORQX 2





## **MB982SP-1S & TORQX 2**







#### **MB982SP-1S & TORQX 2**





## **MB982IP-1S & TORQX 2**







#### **MB982IP-1S & TORQX 2**