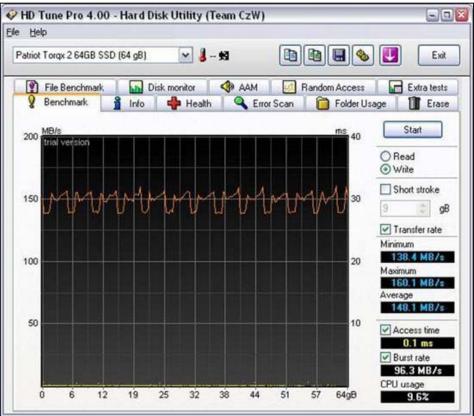

# ICY DOCK 2.5" TO 3.5" CONVERTERS WITH PATRIOT TORQX 2 64GB SSD



# PATRIOT TORQX 2 64GB SSD WITH ICY DOCK 2.5" TO 3.5" HDD & SSD CONVERTERS

#### SSD:

Patriot Torqx 2 64GB SSD

#### **SSD Converters:**

MB882SP-1S-1B, MB882SP-1S-2B, MB982SP-1S & MB982IP-1S

#### Software used for benchmarking:

HD Tune Pro 4.0 & CrystalDiskMark 3.0

#### Summary:

There is no compatibility issue with the enclosures. The performances of the Patriot Torqx 2 64GB SSD in the enclosure are constant with performance of a bare drive.



PAGE 4-5 PATRIOT TORQX 2 64GB SSD BENCHMARKS

PAGE 6-7 MB882SP-1S-1B + TORQX 2 BENCHMARKS

PAGE 8-9 MB882SP-1S-2B + TORQX 2 BENCHMARKS

PAGE 10-11 MB982SP-1S + TORQX 2 BENCHMARKS

PAGE 12-13 MB982IP-1S + TORQX 2 BENCHMARKS

# PATRIOT TORQX 2 64GB SSD CY DO







## PATRIOT TORQX 2 64GB SSD CYDC





## MB882SP-1S-1B & TORQX 2







#### MB882SP-1S-1B & TORQX 2





## MB882SP-1S-2B & TORQX 2







#### MB882SP-1S-2B & TORQX 2





## **MB982SP-1S & TORQX 2**







#### **MB982SP-1S & TORQX 2**





## **MB982IP-1S & TORQX 2**







#### **MB982IP-1S & TORQX 2**