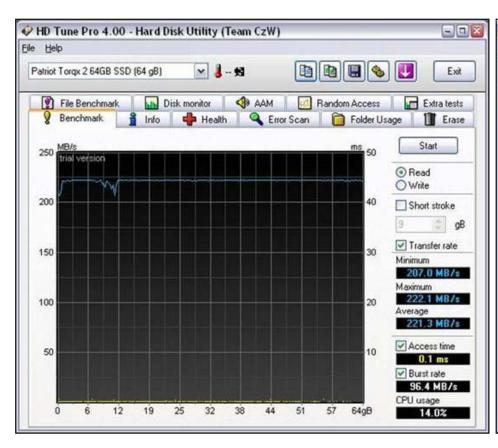

# ICY DOCK 2.5" TO 3.5" CONVERTERS WITH PATRIOT TORQX 2 64GB SSD



# PATRIOT TORQX 2 64GB SSD WITH ICY DOCK 2.5" TO 3.5" HDD & SSD CONVERTERS

#### SSD:

Patriot Torqx 2 64GB SSD

#### **SSD Converters:**

MB882SP-1S-1B, MB882SP-1S-2B, MB982SP-1S & MB982IP-1S

#### Software used for benchmarking:

HD Tune Pro 4.0 & CrystalDiskMark 3.0

#### Summary:

There is no compatibility issue with the enclosures. The performances of the Patriot Torqx 2 64GB SSD in the enclosure are constant with performance of a bare drive.



PAGE 4-5 PATRIOT TORQX 2 64GB SSD BENCHMARKS

PAGE 6-7 MB882SP-1S-1B + TORQX 2 BENCHMARKS

PAGE 8-9 MB882SP-1S-2B + TORQX 2 BENCHMARKS

PAGE 10-11 MB982SP-1S + TORQX 2 BENCHMARKS

PAGE 12-13 MB982IP-1S + TORQX 2 BENCHMARKS

# PATRIOT TORQX 2 64GB SSD CY DO







## PATRIOT TORQX 2 64GB SSD CYDC





## MB882SP-1S-1B & TORQX 2







#### MB882SP-1S-1B & TORQX 2





## MB882SP-1S-2B & TORQX 2







#### MB882SP-1S-2B & TORQX 2





## **MB982SP-1S & TORQX 2**







#### **MB982SP-1S & TORQX 2**





## **MB982IP-1S & TORQX 2**







#### **MB982IP-1S & TORQX 2**