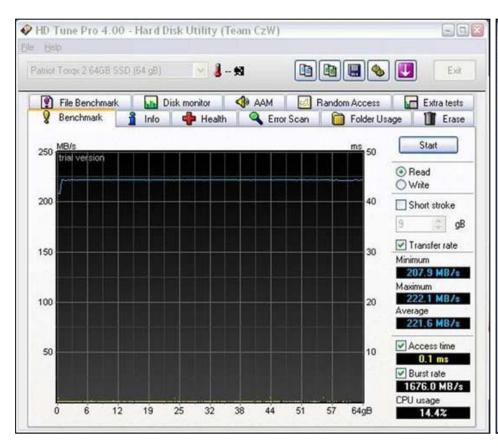

64GB SSD



# PATRIOT TORQX 2 64GB SSD WITH ICY DOCK 2.5" TO 3.5" HDD & SSD CONVERTERS

#### SSD:

Patriot Torqx 2 64GB SSD

#### **SSD Converters:**

MB882SP-1S-1B, MB882SP-1S-2B, MB982SP-1S & MB982IP-1S

#### Software used for benchmarking:

HD Tune Pro 4.0 & CrystalDiskMark 3.0

#### Summary:

There is no compatibility issue with the enclosures. The performances of the Patriot Torqx 2 64GB SSD in the enclosure are constant with performance of a bare drive.



PAGE 4-5 PATRIOT TORQX 2 64GB SSD BENCHMARKS

PAGE 6-7 MB882SP-1S-1B + TORQX 2 BENCHMARKS

PAGE 8-9 MB882SP-1S-2B + TORQX 2 BENCHMARKS

PAGE 10-11 MB982SP-1S + TORQX 2 BENCHMARKS

PAGE 12-13 MB982IP-1S + TORQX 2 BENCHMARKS

# PATRIOT TORQX 2 64GB SSD CY DO







## PATRIOT TORQX 2 64GB SSD CYDC





## MB882SP-1S-1B & TORQX 2







#### MB882SP-1S-1B & TORQX 2





## MB882SP-1S-2B & TORQX 2







#### MB882SP-1S-2B & TORQX 2





## **MB982SP-1S & TORQX 2**







#### **MB982SP-1S & TORQX 2**





## **MB982IP-1S & TORQX 2**







#### **MB982IP-1S & TORQX 2**